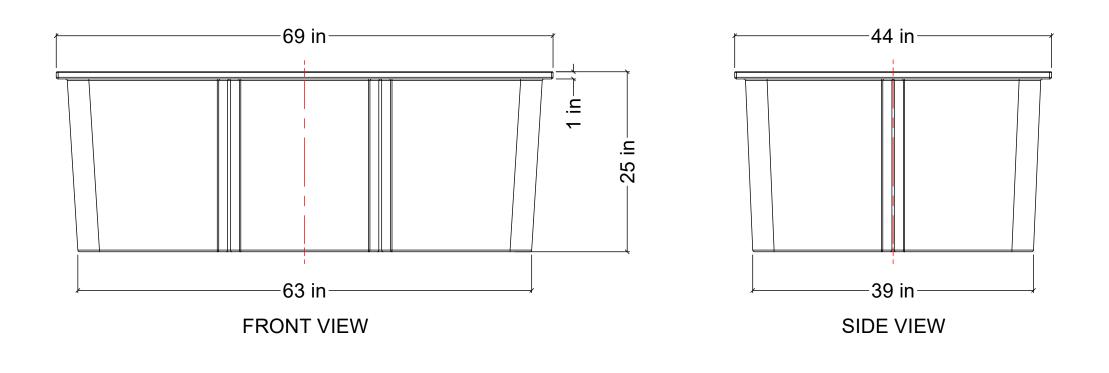

NOTES: 1. TANK IS MANUFACTURED FROM POLYETHYLENE (PE). 2. ALL TANK DIMENSIONS ARE SUBJECT TO A +/-3% TOLERENCE. 3. TANK CAPACITY: 185 I.G. (800 L).

TOP VIEW

| MATERIALS LIST |                                                                                                                                                                                       |                                                     |      |                                 |  |
|----------------|---------------------------------------------------------------------------------------------------------------------------------------------------------------------------------------|-----------------------------------------------------|------|---------------------------------|--|
| ITEMS          | DESCRIPTION                                                                                                                                                                           | N                                                   | OTE  | S                               |  |
| А              | IRD-185 SECONDARY CONTAINMENT BASIN                                                                                                                                                   |                                                     |      |                                 |  |
|                |                                                                                                                                                                                       |                                                     |      |                                 |  |
|                |                                                                                                                                                                                       |                                                     |      |                                 |  |
|                |                                                                                                                                                                                       |                                                     |      |                                 |  |
|                |                                                                                                                                                                                       |                                                     |      |                                 |  |
|                |                                                                                                                                                                                       |                                                     |      |                                 |  |
|                |                                                                                                                                                                                       |                                                     |      |                                 |  |
|                |                                                                                                                                                                                       |                                                     |      |                                 |  |
|                | REV DATE DESCRIPTION                                                                                                                                                                  | BY                                                  | APPD | REVD                            |  |
|                | REVISIONS<br>CUSTOMER                                                                                                                                                                 |                                                     |      |                                 |  |
|                | TITLE ACO JOB NO:<br>185 IG SECONDARY PURCHASE ORDER NO:                                                                                                                              |                                                     |      |                                 |  |
|                | CONTAINMENT BASIN PURCHASER'S EQUIP. NO:<br>THIS DRAWING IS THE PROPERTY OF ROTOPLAST INC.<br>AND SHALL NOT BE COPIED OR TRANSFERRED WITHOUT THE<br>WRITTEN CONSENT OF ROTOPLAST INC. |                                                     |      |                                 |  |
|                | DIVISION OF ROTOF                                                                                                                                                                     | ACO CONTAINER SYSTEMS<br>DIVISION OF ROTOPLAST INC. |      |                                 |  |
|                | DIVISION OF ROTOPLAST INC. DF<br>794 MCKAY RD. CF<br>PICKERING, ONTARIO, CANADA AF                                                                                                    | SIGNED<br>AWN<br>ECKED<br>PROVED                    | •    | WM                              |  |
|                | 54% 005 000 0000                                                                                                                                                                      | ALE<br>TE                                           |      | T.S.<br>03-16<br><sup>™</sup> 0 |  |