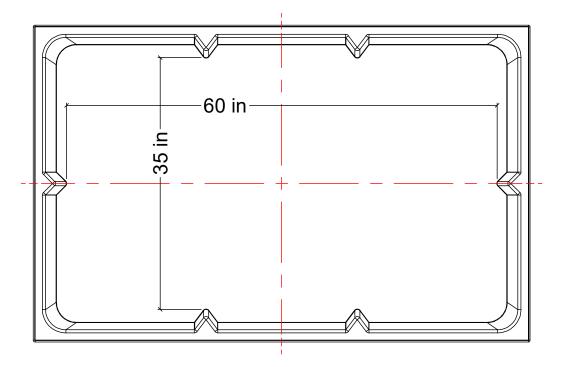

NOTES: 1. TANK IS MANUFACTURED FROM POLYETHYLENE (PE). 2. ALL TANK DIMENSIONS ARE SUBJECT TO A +/-3% TOLERENCE. 3. TANK CAPACITY: 185 I.G. (800 L).

TOP VIEW

| MATERIALS LIST |                                                                                                                                                                                       |                                                     |      |                                 |  |
|----------------|---------------------------------------------------------------------------------------------------------------------------------------------------------------------------------------|-----------------------------------------------------|------|---------------------------------|--|
| ITEMS          | DESCRIPTION                                                                                                                                                                           | N                                                   | OTE  | S                               |  |
| А              | IRD-185 SECONDARY CONTAINMENT BASIN                                                                                                                                                   |                                                     |      |                                 |  |
|                |                                                                                                                                                                                       |                                                     |      |                                 |  |
|                |                                                                                                                                                                                       |                                                     |      |                                 |  |
|                |                                                                                                                                                                                       |                                                     |      |                                 |  |
|                |                                                                                                                                                                                       |                                                     |      |                                 |  |
|                |                                                                                                                                                                                       |                                                     |      |                                 |  |
|                |                                                                                                                                                                                       |                                                     |      |                                 |  |
|                |                                                                                                                                                                                       |                                                     |      |                                 |  |
|                | REV DATE DESCRIPTION                                                                                                                                                                  | BY                                                  | APPD | REVD                            |  |
|                | REVISIONS<br>CUSTOMER                                                                                                                                                                 |                                                     |      |                                 |  |
|                | TITLE ACO JOB NO:<br>185 IG SECONDARY PURCHASE ORDER NO:                                                                                                                              |                                                     |      |                                 |  |
|                | CONTAINMENT BASIN PURCHASER'S EQUIP. NO:<br>THIS DRAWING IS THE PROPERTY OF ROTOPLAST INC.<br>AND SHALL NOT BE COPIED OR TRANSFERRED WITHOUT THE<br>WRITTEN CONSENT OF ROTOPLAST INC. |                                                     |      |                                 |  |
|                | DIVISION OF ROTOF                                                                                                                                                                     | ACO CONTAINER SYSTEMS<br>DIVISION OF ROTOPLAST INC. |      |                                 |  |
|                | DIVISION OF ROTOPLAST INC. DF<br>794 MCKAY RD. CF<br>PICKERING, ONTARIO, CANADA AF                                                                                                    | SIGNED<br>AWN<br>ECKED<br>PROVED                    | •    | WM                              |  |
|                | 54% 005 000 0000                                                                                                                                                                      | ALE<br>TE                                           |      | T.S.<br>03-16<br><sup>™</sup> 0 |  |