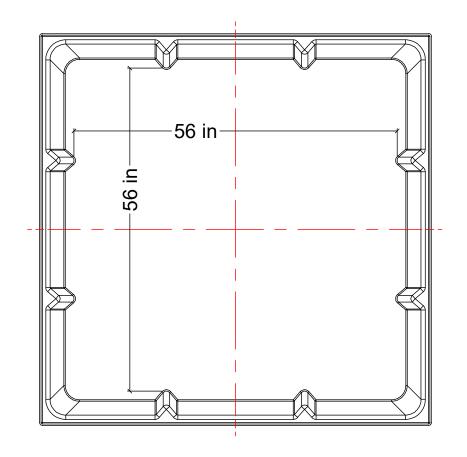

-24 in-

NOTES: 1. TANK IS MANUFACTURED FROM POLYETHYLENE (PE). 2. ALL TANK DIMENSIONS ARE SUBJECT TO A +/-3% TOLERENCE. 3. TANK CAPACITY: 310 I.G. (1400 L).

TOP VIEW

-68 in-

| MATERIALS LIST |                   |                                                                                                                                           |            |                                                     |                 |       |       |  |
|----------------|-------------------|-------------------------------------------------------------------------------------------------------------------------------------------|------------|-----------------------------------------------------|-----------------|-------|-------|--|
| ITEMS          | DESCRIPTION       |                                                                                                                                           |            |                                                     |                 | NOTES |       |  |
| А              | IRD-310 SE        |                                                                                                                                           |            |                                                     |                 |       |       |  |
|                |                   |                                                                                                                                           |            |                                                     |                 |       |       |  |
|                |                   |                                                                                                                                           |            |                                                     |                 |       |       |  |
|                |                   |                                                                                                                                           |            |                                                     |                 |       |       |  |
|                |                   |                                                                                                                                           |            |                                                     |                 |       |       |  |
|                |                   |                                                                                                                                           |            |                                                     |                 |       |       |  |
|                |                   |                                                                                                                                           |            |                                                     |                 |       |       |  |
|                |                   |                                                                                                                                           |            |                                                     |                 |       |       |  |
|                |                   |                                                                                                                                           |            |                                                     |                 |       |       |  |
|                |                   |                                                                                                                                           |            |                                                     |                 |       |       |  |
|                | $\vdash$          |                                                                                                                                           |            |                                                     |                 |       |       |  |
|                | RI                | EV DATE                                                                                                                                   | [          | DESCRIPTION                                         | BY              | APPD  | REVD  |  |
|                |                   | REVISIONS                                                                                                                                 |            |                                                     |                 |       |       |  |
|                | CUSTOMER          |                                                                                                                                           |            |                                                     |                 |       |       |  |
|                | TITLE ACO JOB NO: |                                                                                                                                           |            |                                                     |                 |       |       |  |
|                |                   | 310 IG SECONE<br>CONTAINMENT E                                                                                                            |            |                                                     |                 |       |       |  |
|                |                   | T UNUTROEN O EQUIT . NO.                                                                                                                  |            |                                                     |                 |       |       |  |
|                |                   | THIS DRAWING IS THE PROPERTY OF ROTOPLAST INC.<br>AND SHALL NOT BE COPIED OR TRANSFERRED WITHOUT THE<br>WRITTEN CONSENT OF ROTOPLAST INC. |            |                                                     |                 |       |       |  |
|                | E                 | ENGINEERS SEAL                                                                                                                            | ACO        | ACO CONTAINER SYSTEMS<br>DIVISION OF ROTOPLAST INC. |                 |       |       |  |
|                |                   |                                                                                                                                           |            |                                                     | ESIGNED         |       |       |  |
|                |                   |                                                                                                                                           | 794 MCKA   | Y RD.                                               | RAWN<br>HECKED  |       | VM    |  |
|                |                   |                                                                                                                                           | TEL. 905-6 | G, ONTARIO, CANADA A<br>83-8222 S                   | PPROVED<br>CALE |       | T.S.  |  |
|                |                   |                                                                                                                                           | FAX 905-68 | 33-2969 D                                           | ATE             | 15-0  | 03-16 |  |
| IRD-310        |                   |                                                                                                                                           |            |                                                     |                 |       |       |  |