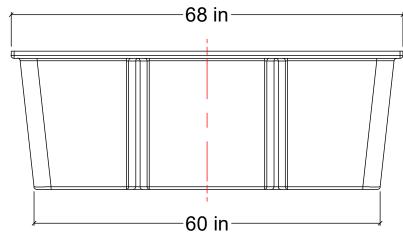

-24 in-

NOTES: 1. TANK IS MANUFACTURED FROM POLYETHYLENE (PE). 2. ALL TANK DIMENSIONS ARE SUBJECT TO A +/-3% TOLERENCE. 3. TANK CAPACITY: 310 I.G. (1400 L).

TOP VIEW

-68 in-

| MATERIALS LIST |                   |                                                                                                                                           |            |                                                     |                 |       |       |  |
|----------------|-------------------|-------------------------------------------------------------------------------------------------------------------------------------------|------------|-----------------------------------------------------|-----------------|-------|-------|--|
| ITEMS          | DESCRIPTION       |                                                                                                                                           |            |                                                     |                 | NOTES |       |  |
| А              | IRD-310 SE        |                                                                                                                                           |            |                                                     |                 |       |       |  |
|                |                   |                                                                                                                                           |            |                                                     |                 |       |       |  |
|                |                   |                                                                                                                                           |            |                                                     |                 |       |       |  |
|                |                   |                                                                                                                                           |            |                                                     |                 |       |       |  |
|                |                   |                                                                                                                                           |            |                                                     |                 |       |       |  |
|                |                   |                                                                                                                                           |            |                                                     |                 |       |       |  |
|                |                   |                                                                                                                                           |            |                                                     |                 |       |       |  |
|                |                   |                                                                                                                                           |            |                                                     |                 |       |       |  |
|                |                   |                                                                                                                                           |            |                                                     |                 |       |       |  |
|                |                   |                                                                                                                                           |            |                                                     |                 |       |       |  |
|                | $\vdash$          |                                                                                                                                           |            |                                                     |                 |       |       |  |
|                | RI                | EV DATE                                                                                                                                   | [          | DESCRIPTION                                         | BY              | APPD  | REVD  |  |
|                |                   | REVISIONS                                                                                                                                 |            |                                                     |                 |       |       |  |
|                | CUSTOMER          |                                                                                                                                           |            |                                                     |                 |       |       |  |
|                | TITLE ACO JOB NO: |                                                                                                                                           |            |                                                     |                 |       |       |  |
|                |                   | 310 IG SECONE<br>CONTAINMENT E                                                                                                            |            |                                                     |                 |       |       |  |
|                |                   | T UNUTROEN O EQUIT . NO.                                                                                                                  |            |                                                     |                 |       |       |  |
|                |                   | THIS DRAWING IS THE PROPERTY OF ROTOPLAST INC.<br>AND SHALL NOT BE COPIED OR TRANSFERRED WITHOUT THE<br>WRITTEN CONSENT OF ROTOPLAST INC. |            |                                                     |                 |       |       |  |
|                | E                 | ENGINEERS SEAL                                                                                                                            | ACO        | ACO CONTAINER SYSTEMS<br>DIVISION OF ROTOPLAST INC. |                 |       |       |  |
|                |                   |                                                                                                                                           |            |                                                     | ESIGNED         |       |       |  |
|                |                   |                                                                                                                                           | 794 MCKA   | Y RD.                                               | RAWN<br>HECKED  |       | VM    |  |
|                |                   |                                                                                                                                           | TEL. 905-6 | G, ONTARIO, CANADA A<br>83-8222 S                   | PPROVED<br>CALE |       | T.S.  |  |
|                |                   |                                                                                                                                           | FAX 905-68 | 33-2969 D                                           | ATE             | 15-0  | 03-16 |  |
| IRD-310        |                   |                                                                                                                                           |            |                                                     |                 |       |       |  |