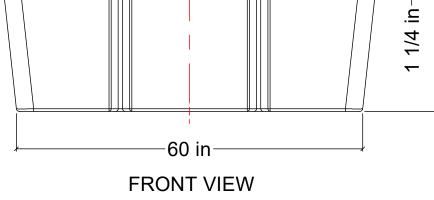

-24 in-

NOTES: 1. TANK IS MANUFACTURED FROM POLYETHYLENE (PE). 2. ALL TANK DIMENSIONS ARE SUBJECT TO A +/-3% TOLERENCE. 3. TANK CAPACITY: 310 I.G. (1400 L).

TOP VIEW

-68 in-

| MATERIALS LIST |                   |                                                                                                                                           |            |                                                     |                 |       |       |  |
|----------------|-------------------|-------------------------------------------------------------------------------------------------------------------------------------------|------------|-----------------------------------------------------|-----------------|-------|-------|--|
| ITEMS          | DESCRIPTION       |                                                                                                                                           |            |                                                     |                 | NOTES |       |  |
| А              | IRD-310 SE        |                                                                                                                                           |            |                                                     |                 |       |       |  |
|                |                   |                                                                                                                                           |            |                                                     |                 |       |       |  |
|                |                   |                                                                                                                                           |            |                                                     |                 |       |       |  |
|                |                   |                                                                                                                                           |            |                                                     |                 |       |       |  |
|                |                   |                                                                                                                                           |            |                                                     |                 |       |       |  |
|                |                   |                                                                                                                                           |            |                                                     |                 |       |       |  |
|                |                   |                                                                                                                                           |            |                                                     |                 |       |       |  |
|                |                   |                                                                                                                                           |            |                                                     |                 |       |       |  |
|                |                   |                                                                                                                                           |            |                                                     |                 |       |       |  |
|                |                   |                                                                                                                                           |            |                                                     |                 |       |       |  |
|                | $\vdash$          |                                                                                                                                           |            |                                                     |                 |       |       |  |
|                | RI                | EV DATE                                                                                                                                   | [          | DESCRIPTION                                         | BY              | APPD  | REVD  |  |
|                |                   | REVISIONS                                                                                                                                 |            |                                                     |                 |       |       |  |
|                | CUSTOMER          |                                                                                                                                           |            |                                                     |                 |       |       |  |
|                | TITLE ACO JOB NO: |                                                                                                                                           |            |                                                     |                 |       |       |  |
|                |                   | 310 IG SECONE<br>CONTAINMENT E                                                                                                            |            |                                                     |                 |       |       |  |
|                |                   | T UNUTROEN O EQUIT . NO.                                                                                                                  |            |                                                     |                 |       |       |  |
|                |                   | THIS DRAWING IS THE PROPERTY OF ROTOPLAST INC.<br>AND SHALL NOT BE COPIED OR TRANSFERRED WITHOUT THE<br>WRITTEN CONSENT OF ROTOPLAST INC. |            |                                                     |                 |       |       |  |
|                | E                 | ENGINEERS SEAL                                                                                                                            | ACO        | ACO CONTAINER SYSTEMS<br>DIVISION OF ROTOPLAST INC. |                 |       |       |  |
|                |                   |                                                                                                                                           |            |                                                     | ESIGNED         |       |       |  |
|                |                   |                                                                                                                                           | 794 MCKA   | Y RD.                                               | RAWN<br>HECKED  |       | VM    |  |
|                |                   |                                                                                                                                           | TEL. 905-6 | G, ONTARIO, CANADA A<br>83-8222 S                   | PPROVED<br>CALE |       | T.S.  |  |
|                |                   |                                                                                                                                           | FAX 905-68 | 33-2969 D                                           | ATE             | 15-0  | 03-16 |  |
| IRD-310        |                   |                                                                                                                                           |            |                                                     |                 |       |       |  |