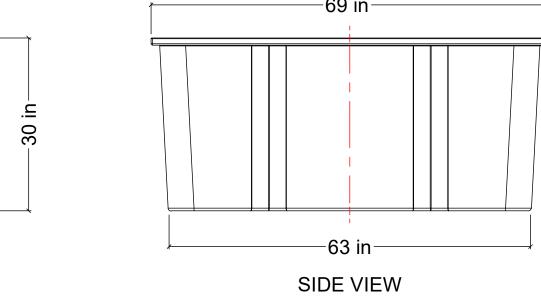

-63 in-

FRONT VIEW

| MATERIALS LIST                                                                                                                            |                                                    |               |          |               |
|-------------------------------------------------------------------------------------------------------------------------------------------|----------------------------------------------------|---------------|----------|---------------|
| DESCR                                                                                                                                     | IPTION                                             | N             | OTE      | S             |
| IRD-410 SECONDARY                                                                                                                         |                                                    |               | <u> </u> |               |
| IRD-410 SECONDART                                                                                                                         | CONTAINMENT BASIN                                  |               |          |               |
|                                                                                                                                           |                                                    |               |          |               |
|                                                                                                                                           |                                                    |               |          |               |
|                                                                                                                                           |                                                    |               |          |               |
|                                                                                                                                           |                                                    |               |          |               |
|                                                                                                                                           |                                                    | -             |          |               |
|                                                                                                                                           |                                                    |               |          |               |
|                                                                                                                                           |                                                    |               |          |               |
|                                                                                                                                           |                                                    |               |          |               |
|                                                                                                                                           |                                                    | +             |          |               |
|                                                                                                                                           |                                                    | +             |          |               |
| REV DATE                                                                                                                                  | DESCRIPTION                                        | BY            | APPD     | REVD          |
|                                                                                                                                           | REVISIONS                                          |               |          |               |
| CUSTOMER                                                                                                                                  |                                                    |               |          |               |
| TITLE                                                                                                                                     | ACO JOB NO:                                        |               |          |               |
|                                                                                                                                           | 410 IG SECONDARY PURCHASE ORDER NO:                |               |          |               |
| CONTAINMENT BASIN PURCHASER'S EQUIP. NO:                                                                                                  |                                                    |               |          |               |
| THIS DRAWING IS THE PROPERTY OF ROTOPLAST INC.<br>AND SHALL NOT BE COPIED OR TRANSFERRED WITHOUT THE<br>WRITTEN CONSENT OF ROTOPLAST INC. |                                                    |               |          |               |
| ENGINEERS SEAL ACO CONTAINER SYSTEMS<br>DIVISION OF ROTOPLAST INC.                                                                        |                                                    |               |          |               |
|                                                                                                                                           | PICKERING - ONTARIO - CAN<br>ACO CONTAINER SYSTEMS | ada<br>SIGNED |          |               |
|                                                                                                                                           | DIVISION OF ROTOPLAST INC. DR.                     | AWN<br>ECKED  | V        | VM            |
|                                                                                                                                           | PICKERING, ONTARIO, CANADA API                     | PROVED        |          | TC            |
|                                                                                                                                           | TEL. 905-683-8222 SC/   FAX 905-683-2969 DA        |               |          | T.S.<br>03-16 |
|                                                                                                                                           | DWG № IRD-410                                      |               | RE       |               |
|                                                                                                                                           | 1110-410                                           |               |          | 0             |