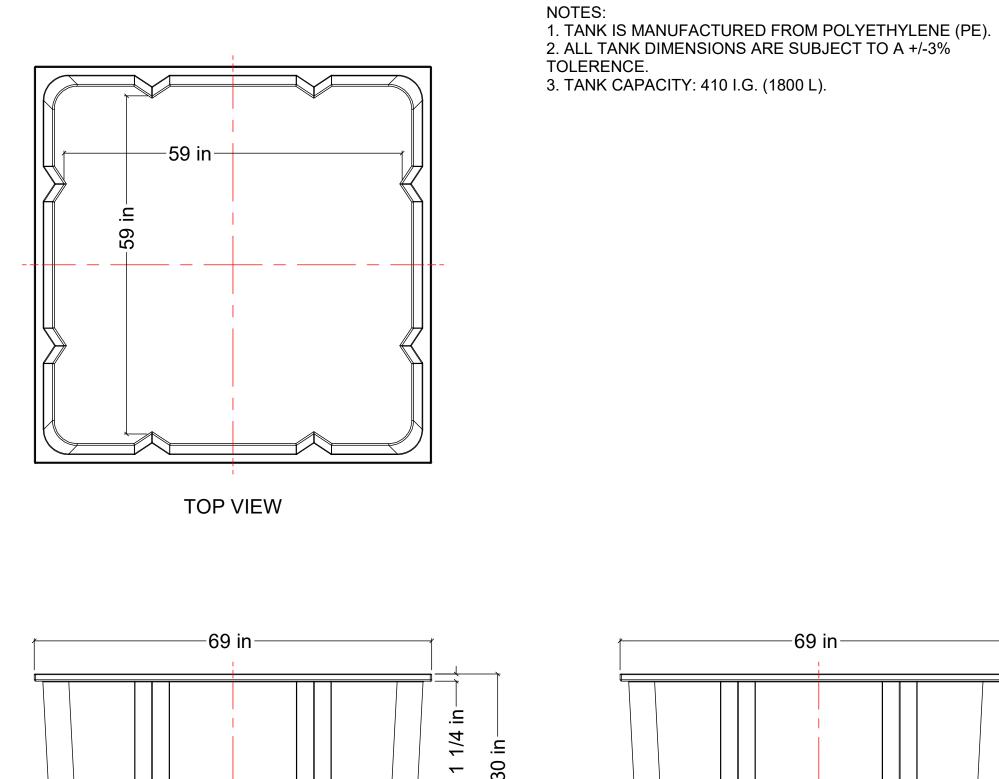

-63 in-

FRONT VIEW

| MATERIALS LIST                                                                                                                            |                                                    |               |          |               |
|-------------------------------------------------------------------------------------------------------------------------------------------|----------------------------------------------------|---------------|----------|---------------|
| DESCR                                                                                                                                     | IPTION                                             | N             | OTE      | S             |
| IRD-410 SECONDARY                                                                                                                         |                                                    |               | <u> </u> |               |
| IRD-410 SECONDART                                                                                                                         | CONTAINMENT BASIN                                  |               |          |               |
|                                                                                                                                           |                                                    |               |          |               |
|                                                                                                                                           |                                                    |               |          |               |
|                                                                                                                                           |                                                    |               |          |               |
|                                                                                                                                           |                                                    |               |          |               |
|                                                                                                                                           |                                                    | -             |          |               |
|                                                                                                                                           |                                                    |               |          |               |
|                                                                                                                                           |                                                    |               |          |               |
|                                                                                                                                           |                                                    |               |          |               |
|                                                                                                                                           |                                                    | +             |          |               |
|                                                                                                                                           |                                                    | +             |          |               |
| REV DATE                                                                                                                                  | DESCRIPTION                                        | BY            | APPD     | REVD          |
|                                                                                                                                           | REVISIONS                                          |               |          |               |
| CUSTOMER                                                                                                                                  |                                                    |               |          |               |
| TITLE                                                                                                                                     | ACO JOB NO:                                        |               |          |               |
|                                                                                                                                           | 410 IG SECONDARY PURCHASE ORDER NO:                |               |          |               |
| CONTAINMENT BASIN PURCHASER'S EQUIP. NO:                                                                                                  |                                                    |               |          |               |
| THIS DRAWING IS THE PROPERTY OF ROTOPLAST INC.<br>AND SHALL NOT BE COPIED OR TRANSFERRED WITHOUT THE<br>WRITTEN CONSENT OF ROTOPLAST INC. |                                                    |               |          |               |
| ENGINEERS SEAL ACO CONTAINER SYSTEMS<br>DIVISION OF ROTOPLAST INC.                                                                        |                                                    |               |          |               |
|                                                                                                                                           | PICKERING - ONTARIO - CAN<br>ACO CONTAINER SYSTEMS | ada<br>SIGNED |          |               |
|                                                                                                                                           | DIVISION OF ROTOPLAST INC. DR.                     | AWN<br>ECKED  | V        | VM            |
|                                                                                                                                           | PICKERING, ONTARIO, CANADA API                     | PROVED        |          | TC            |
|                                                                                                                                           | TEL. 905-683-8222 SC/   FAX 905-683-2969 DA        |               |          | T.S.<br>03-16 |
|                                                                                                                                           | DWG № IRD-410                                      |               | RE       |               |
|                                                                                                                                           | 1110-410                                           |               |          | 0             |