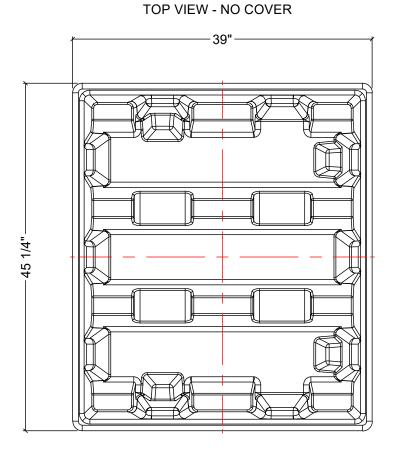

180°

**—10"**—

4 1/4"

FRONT VIEW

SIDE VIEW - NO COVER

| MATERIALS LIST |                                   |       |  |  |
|----------------|-----------------------------------|-------|--|--|
| ITEMS          | DESCRIPTION                       | NOTES |  |  |
| Α              | 160 IG OPEN TOP MATERIAL HANDLING |       |  |  |
|                | CONTAINER                         |       |  |  |
| В              | REMOVABLE COVER FOR MATERIAL      |       |  |  |
|                | HANDLING CONTAINER                |       |  |  |