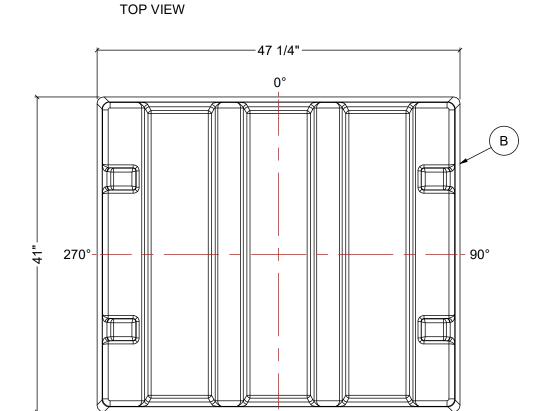

180°

**—10"**—

4 1/4"

FRONT VIEW

SIDE VIEW - NO COVER

| MATERIALS LIST |                                   |       |  |  |
|----------------|-----------------------------------|-------|--|--|
| ITEMS          | DESCRIPTION                       | NOTES |  |  |
| Α              | 160 IG OPEN TOP MATERIAL HANDLING |       |  |  |
|                | CONTAINER                         |       |  |  |
| В              | REMOVABLE COVER FOR MATERIAL      |       |  |  |
|                | HANDLING CONTAINER                |       |  |  |