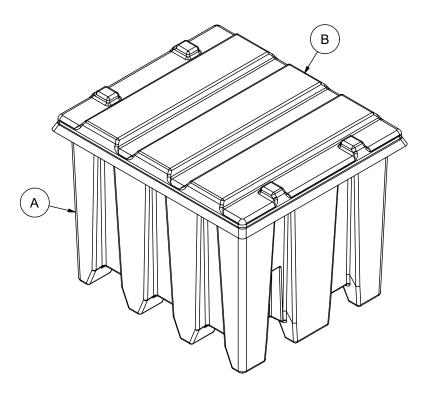

180°

**—10"**—

4 1/4"

FRONT VIEW

SIDE VIEW - NO COVER

| MATERIALS LIST |                                   |       |  |  |
|----------------|-----------------------------------|-------|--|--|
| ITEMS          | DESCRIPTION                       | NOTES |  |  |
| Α              | 160 IG OPEN TOP MATERIAL HANDLING |       |  |  |
|                | CONTAINER                         |       |  |  |
| В              | REMOVABLE COVER FOR MATERIAL      |       |  |  |
|                | HANDLING CONTAINER                |       |  |  |