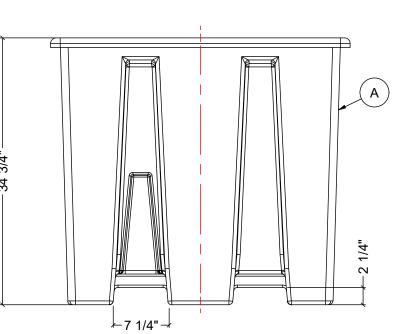

180°

**—10"**—

4 1/4"

FRONT VIEW

SIDE VIEW - NO COVER

| MATERIALS LIST |                                   |       |  |  |
|----------------|-----------------------------------|-------|--|--|
| ITEMS          | DESCRIPTION                       | NOTES |  |  |
| Α              | 160 IG OPEN TOP MATERIAL HANDLING |       |  |  |
|                | CONTAINER                         |       |  |  |
| В              | REMOVABLE COVER FOR MATERIAL      |       |  |  |
|                | HANDLING CONTAINER                |       |  |  |