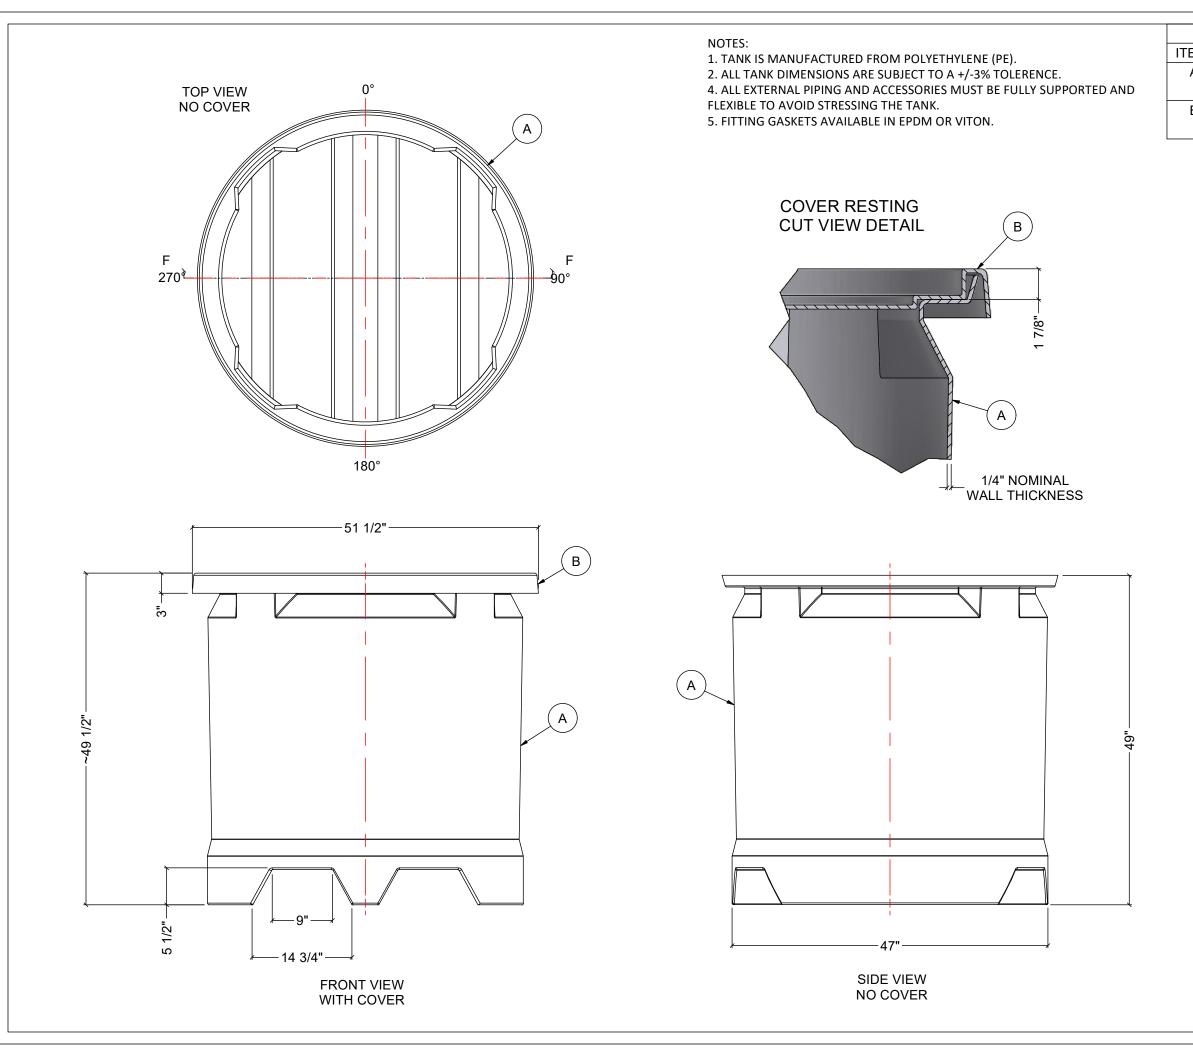

|                   | MA                                                                                      | ATERIALS LIST             |                  |
|-------------------|-----------------------------------------------------------------------------------------|---------------------------|------------------|
| EMS               | DES                                                                                     | CRIPTION                  | NOTES            |
| A                 |                                                                                         | ERIAL HANDLING BIN        | _                |
| ~                 |                                                                                         |                           |                  |
|                   | WITH MOLDED IN FORKLIFT CHANNELS                                                        |                           |                  |
| В                 | HDPE COVER FOR 270IG MATERIAL                                                           |                           |                  |
|                   | HANDLING BIN                                                                            |                           |                  |
|                   |                                                                                         |                           |                  |
|                   |                                                                                         |                           |                  |
|                   |                                                                                         |                           |                  |
|                   |                                                                                         |                           |                  |
|                   |                                                                                         |                           |                  |
|                   |                                                                                         |                           |                  |
|                   |                                                                                         |                           |                  |
|                   |                                                                                         |                           |                  |
|                   |                                                                                         |                           | <b>y y</b> A     |
|                   |                                                                                         |                           |                  |
|                   |                                                                                         |                           |                  |
|                   |                                                                                         |                           |                  |
|                   |                                                                                         |                           |                  |
|                   |                                                                                         |                           |                  |
|                   |                                                                                         |                           |                  |
|                   |                                                                                         |                           |                  |
|                   |                                                                                         |                           |                  |
|                   |                                                                                         |                           |                  |
|                   |                                                                                         |                           |                  |
|                   |                                                                                         |                           |                  |
|                   |                                                                                         |                           |                  |
|                   |                                                                                         |                           |                  |
|                   |                                                                                         |                           |                  |
|                   |                                                                                         |                           |                  |
|                   |                                                                                         |                           |                  |
|                   |                                                                                         |                           |                  |
|                   |                                                                                         |                           |                  |
|                   |                                                                                         |                           |                  |
|                   |                                                                                         |                           |                  |
|                   |                                                                                         |                           |                  |
| ISOMETRIC VIEW    |                                                                                         |                           |                  |
| WITH COVER        |                                                                                         |                           |                  |
|                   |                                                                                         |                           |                  |
|                   |                                                                                         |                           |                  |
|                   |                                                                                         |                           |                  |
|                   |                                                                                         |                           |                  |
|                   |                                                                                         |                           |                  |
|                   |                                                                                         |                           |                  |
|                   |                                                                                         |                           |                  |
|                   |                                                                                         |                           |                  |
|                   | REV DATE                                                                                | DESCRIPTION               | BY APPD REVD     |
|                   | CUSTOMER                                                                                | REVISIONS                 |                  |
| CUSTOWER .        |                                                                                         |                           |                  |
| TITLE ACO JOB NO: |                                                                                         |                           |                  |
|                   | 270 IG MATERIAL PURCHASE ORDER NO:                                                      |                           |                  |
|                   | HANDLING BIN PURCHASER'S EQUIP. NO:                                                     |                           |                  |
|                   | THIS DRAWING IS THE PROPERTY OF ROTOPLAST INC.                                          |                           |                  |
|                   | AND SHALL NOT BE COPIED OR TRANSFERRED WITHOUT THE<br>WRITTEN CONSENT OF ROTOPLAST INC. |                           |                  |
|                   |                                                                                         |                           |                  |
|                   | ENGINEERS SEAL                                                                          | ACO CONTAINER             | SYSTEMS          |
|                   | DIVISION OF ROTOPLAST INC.                                                              |                           |                  |
|                   |                                                                                         | PICKERING - ONTARIO - CAN |                  |
|                   |                                                                                         | ACO CONTAINER SYSTEMS DE  | SIGNED<br>AWN WM |
|                   |                                                                                         | 794 MCKAY RD. CH          | ECKED            |
|                   |                                                                                         | TEL. 905-683-8222 SC      | PROVED N.T.S.    |
|                   |                                                                                         | FAX 905-683-2969 DA       | TE 03-06-16      |
|                   |                                                                                         | <sup>DWG №</sup> MH-270   | REV 0            |