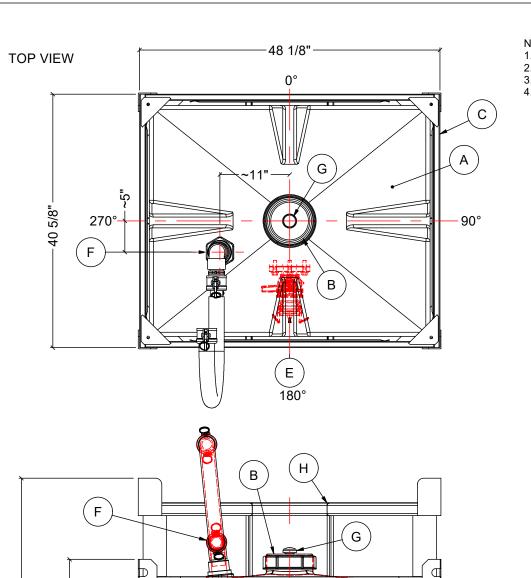

FRONT VIEW

 $\bigcirc$ D

- NOTES:
  1. TANK IS AN ACO MODEL# PTC-270.
  2. ALL DIMENSIONS ARE APPROX.
  3. SOME PARTS WILL SHIP LOOSE TO AVOID DAMAGE DURING TRANSPORT.
  4. NOT UN APPROVED FOR TRANSPORTATION OF HAZARDOUS GOODS.

| MATERIALS LIST |                                                        |         |  |  |  |  |  |
|----------------|--------------------------------------------------------|---------|--|--|--|--|--|
| ITEM           | DESCRIPTION                                            | NOTES   |  |  |  |  |  |
| Α              | PTC-270 (HDPE OR XLPE) BOTTLE                          |         |  |  |  |  |  |
| В              | 6" HDPE THREADED LID WITH GASKET (EPDM OR VITON)       |         |  |  |  |  |  |
|                | AND TIE DOWN                                           |         |  |  |  |  |  |
| С              | STEEL FRAME WITH 12" KICK PLATES                       |         |  |  |  |  |  |
|                | AND VALVE PROTECTION GATE                              |         |  |  |  |  |  |
| D              | BLACK POLY FRAME PILLOW                                |         |  |  |  |  |  |
| E              | 2" BALL VALVE (POLYPRO OR STAINLESS STEEL) WITH GASKET | FNPT OR |  |  |  |  |  |
|                | (EPDM OR VITON)                                        | CAMLOC  |  |  |  |  |  |
| F              | 2" DOWNLOAD ASSEMBLY WITH TRANSFER HOSE                |         |  |  |  |  |  |
| G              | 1" TWO-WAY MUSHROOM VENT ASSEMBLY                      |         |  |  |  |  |  |
| Н              | STEEL STACKING SPACER FOR PTC-250 OR PTC-270 WITH 12"  |         |  |  |  |  |  |
|                | ELEVATION AND POWDER COAT FINISH                       |         |  |  |  |  |  |