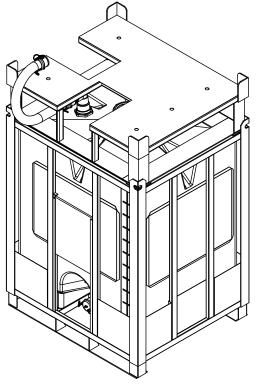

FRONT VIEW

 $\bigcirc$ D

- NOTES:
  1. TANK IS AN ACO MODEL# PTC-270.
  2. ALL DIMENSIONS ARE APPROX.
  3. SOME PARTS WILL SHIP LOOSE TO AVOID DAMAGE DURING TRANSPORT.
  4. NOT UN APPROVED FOR TRANSPORTATION OF HAZARDOUS GOODS.

| MATERIALS LIST |                                                        |         |  |  |  |  |  |
|----------------|--------------------------------------------------------|---------|--|--|--|--|--|
| ITEM           | DESCRIPTION                                            | NOTES   |  |  |  |  |  |
| Α              | PTC-270 (HDPE OR XLPE) BOTTLE                          |         |  |  |  |  |  |
| В              | 6" HDPE THREADED LID WITH GASKET (EPDM OR VITON)       |         |  |  |  |  |  |
|                | AND TIE DOWN                                           |         |  |  |  |  |  |
| С              | STEEL FRAME WITH 12" KICK PLATES                       |         |  |  |  |  |  |
|                | AND VALVE PROTECTION GATE                              |         |  |  |  |  |  |
| D              | BLACK POLY FRAME PILLOW                                |         |  |  |  |  |  |
| E              | 2" BALL VALVE (POLYPRO OR STAINLESS STEEL) WITH GASKET | FNPT OR |  |  |  |  |  |
|                | (EPDM OR VITON)                                        | CAMLOC  |  |  |  |  |  |
| F              | 2" DOWNLOAD ASSEMBLY WITH TRANSFER HOSE                |         |  |  |  |  |  |
| G              | 1" TWO-WAY MUSHROOM VENT ASSEMBLY                      |         |  |  |  |  |  |
| Н              | STEEL STACKING SPACER FOR PTC-250 OR PTC-270 WITH 12"  |         |  |  |  |  |  |
|                | ELEVATION AND POWDER COAT FINISH                       |         |  |  |  |  |  |