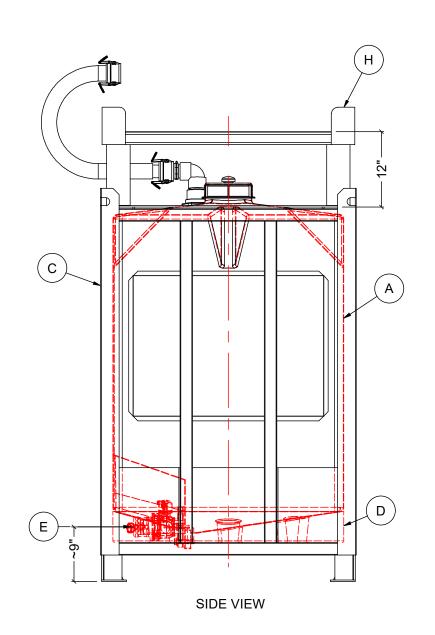

FRONT VIEW

 $\bigcirc$ D

- NOTES:
  1. TANK IS AN ACO MODEL# PTC-270.
  2. ALL DIMENSIONS ARE APPROX.
  3. SOME PARTS WILL SHIP LOOSE TO AVOID DAMAGE DURING TRANSPORT.
  4. NOT UN APPROVED FOR TRANSPORTATION OF HAZARDOUS GOODS.

| MATERIALS LIST |                                                        |         |  |  |  |  |  |
|----------------|--------------------------------------------------------|---------|--|--|--|--|--|
| ITEM           | DESCRIPTION                                            | NOTES   |  |  |  |  |  |
| Α              | PTC-270 (HDPE OR XLPE) BOTTLE                          |         |  |  |  |  |  |
| В              | 6" HDPE THREADED LID WITH GASKET (EPDM OR VITON)       |         |  |  |  |  |  |
|                | AND TIE DOWN                                           |         |  |  |  |  |  |
| С              | STEEL FRAME WITH 12" KICK PLATES                       |         |  |  |  |  |  |
|                | AND VALVE PROTECTION GATE                              |         |  |  |  |  |  |
| D              | BLACK POLY FRAME PILLOW                                |         |  |  |  |  |  |
| E              | 2" BALL VALVE (POLYPRO OR STAINLESS STEEL) WITH GASKET | FNPT OR |  |  |  |  |  |
|                | (EPDM OR VITON)                                        | CAMLOC  |  |  |  |  |  |
| F              | 2" DOWNLOAD ASSEMBLY WITH TRANSFER HOSE                |         |  |  |  |  |  |
| G              | 1" TWO-WAY MUSHROOM VENT ASSEMBLY                      |         |  |  |  |  |  |
| Н              | STEEL STACKING SPACER FOR PTC-250 OR PTC-270 WITH 12"  |         |  |  |  |  |  |
|                | ELEVATION AND POWDER COAT FINISH                       |         |  |  |  |  |  |