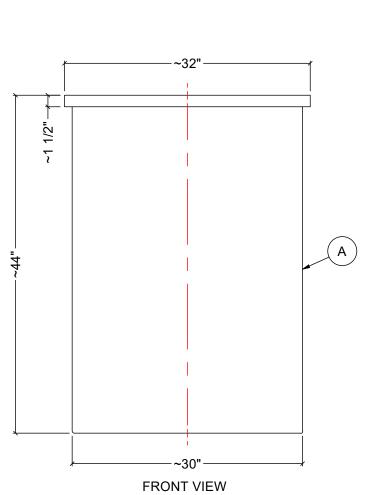

| LID TOP VIEW |   | В |
|--------------|---|---|
|              | 1 |   |
|              |   |   |
| Ø33 1/2"     |   |   |

|       | MATERIALS LIST       |       |  |  |  |
|-------|----------------------|-------|--|--|--|
| ITEMS | DESCRIPTION          | NOTES |  |  |  |
| Α     | OT-100 OPEN TOP TANK |       |  |  |  |
| В     | LID FOR OT-100       |       |  |  |  |
|       |                      |       |  |  |  |
|       |                      |       |  |  |  |
|       |                      |       |  |  |  |
|       |                      |       |  |  |  |
|       |                      |       |  |  |  |
|       |                      |       |  |  |  |