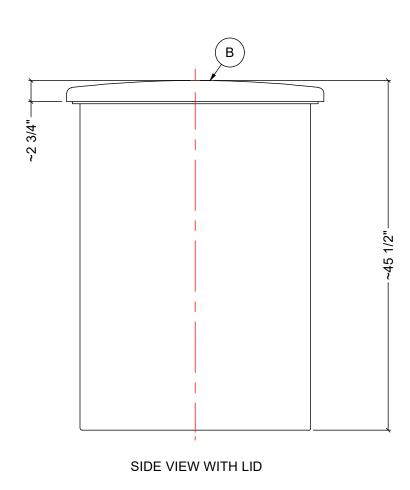

| LID TOP VIEW |   | В |
|--------------|---|---|
|              | 1 |   |
|              |   |   |
| Ø33 1/2"     |   |   |

|       | MATERIALS LIST       |       |  |  |  |
|-------|----------------------|-------|--|--|--|
| ITEMS | DESCRIPTION          | NOTES |  |  |  |
| Α     | OT-100 OPEN TOP TANK |       |  |  |  |
| В     | LID FOR OT-100       |       |  |  |  |
|       |                      |       |  |  |  |
|       |                      |       |  |  |  |
|       |                      |       |  |  |  |
|       |                      |       |  |  |  |
|       |                      |       |  |  |  |
|       |                      |       |  |  |  |