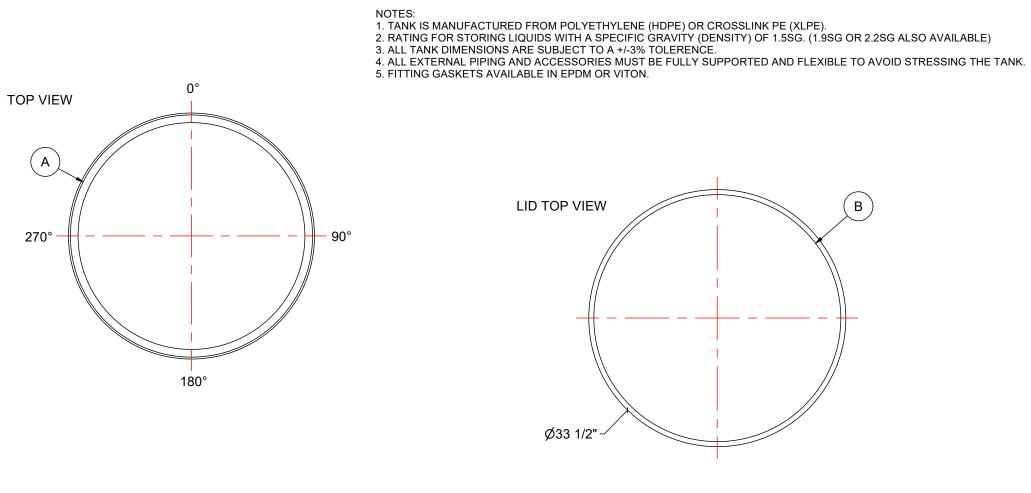

| LID TOP VIEW |   | В |
|--------------|---|---|
|              | 1 |   |
|              |   |   |
| Ø33 1/2"     |   |   |

|       | MATERIALS LIST       |       |  |  |  |
|-------|----------------------|-------|--|--|--|
| ITEMS | DESCRIPTION          | NOTES |  |  |  |
| Α     | OT-100 OPEN TOP TANK |       |  |  |  |
| В     | LID FOR OT-100       |       |  |  |  |
|       |                      |       |  |  |  |
|       |                      |       |  |  |  |
|       |                      |       |  |  |  |
|       |                      |       |  |  |  |
|       |                      |       |  |  |  |
|       |                      |       |  |  |  |