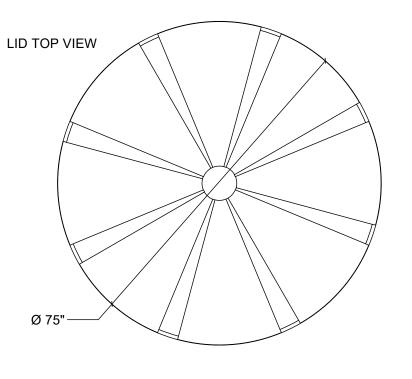

- 1. TANK IS MANUFACTURED FROM POLYETHYLENE (PE) OR CROSSLINK PE (XLPE).
- 2. RATING FOR STORING LIQUIDS WITH A SPECIFIC GRAVITY (DENSITY) OF 1.5SG. (1.9SG OR 2.2SG ALSO AVAILABLE)
- 3. ALL TANK DIMENSIONS ARE SUBJECT TO A +/-3% TOLERENCE.
- 4. ALL EXTERNAL PIPING AND ACCESSORIES MUST BE FULLY SUPPORTED AND FLEXIBLE TO AVOID STRESSING THE TANK.
- 5. FITTING GASKETS AVAILABLE IN EPDM OR VITON.
- 6. TANK MUST BE PROPERLY VENTED TO PREVENT PRESSURE OR VACUUM FROM DEVELOPING AS THE TANK IS FILLING OR EMPTYING.