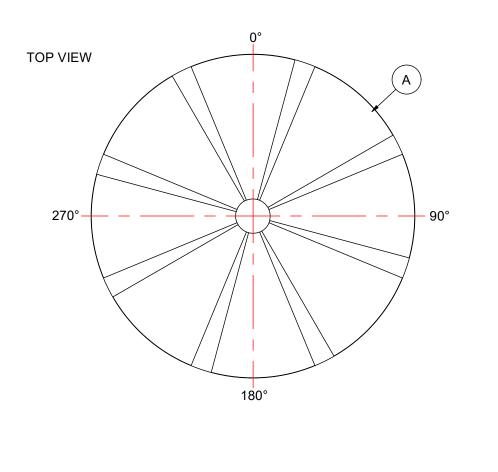

- 1. TANK IS MANUFACTURED FROM POLYETHYLENE (PE) OR CROSSLINK PE (XLPE).
- 2. RATING FOR STORING LIQUIDS WITH A SPECIFIC GRAVITY (DENSITY) OF 1.5SG. (1.9SG OR 2.2SG ALSO AVAILABLE)
- 3. ALL TANK DIMENSIONS ARE SUBJECT TO A +/-3% TOLERENCE.
- 4. ALL EXTERNAL PIPING AND ACCESSORIES MUST BE FULLY SUPPORTED AND FLEXIBLE TO AVOID STRESSING THE TANK.
- 5. FITTING GASKETS AVAILABLE IN EPDM OR VITON.
- 6. TANK MUST BE PROPERLY VENTED TO PREVENT PRESSURE OR VACUUM FROM DEVELOPING AS THE TANK IS FILLING OR EMPTYING.