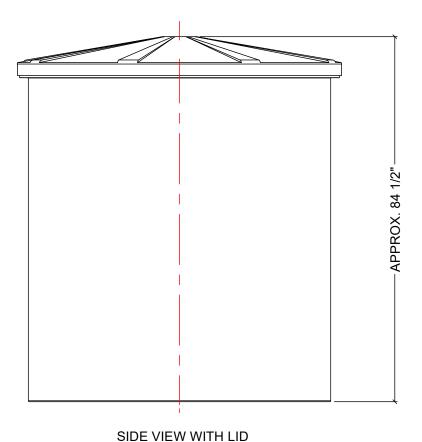

- 1. TANK IS MANUFACTURED FROM POLYETHYLENE (PE) OR CROSSLINK PE (XLPE).
- 2. RATING FOR STORING LIQUIDS WITH A SPECIFIC GRAVITY (DENSITY) OF 1.5SG. (1.9SG OR 2.2SG ALSO AVAILABLE)
- 3. ALL TANK DIMENSIONS ARE SUBJECT TO A +/-3% TOLERENCE.
- 4. ALL EXTERNAL PIPING AND ACCESSORIES MUST BE FULLY SUPPORTED AND FLEXIBLE TO AVOID STRESSING THE TANK.
- 5. FITTING GASKETS AVAILABLE IN EPDM OR VITON.
- 6. TANK MUST BE PROPERLY VENTED TO PREVENT PRESSURE OR VACUUM FROM DEVELOPING AS THE TANK IS FILLING OR EMPTYING.









| REV       | DATE | DESCRIPTION | BY | APPD | REVD |
|-----------|------|-------------|----|------|------|
| REVISIONS |      |             |    |      |      |

CUSTOMER

TITLE
1000 IG OPEN TOP TANK

PURCHASE ORDER NO: PURCHASER'S EQUIP. NO:

THIS DRAWING IS THE PROPERTY OF ROTOPLAST INC.
AND SHALL NOT BE COPIED OR TRANSFERRED WITHOUT THE
WRITTEN CONSENT OF ROTOPLAST INC.

ACO JOB NO:

ENGINEERS SEAL

ACO CONTAINER SYSTEMS DIVISION OF ROTOPLAST INC.

OT-1000-L

REV 0

FRONT VIEW

70"

2