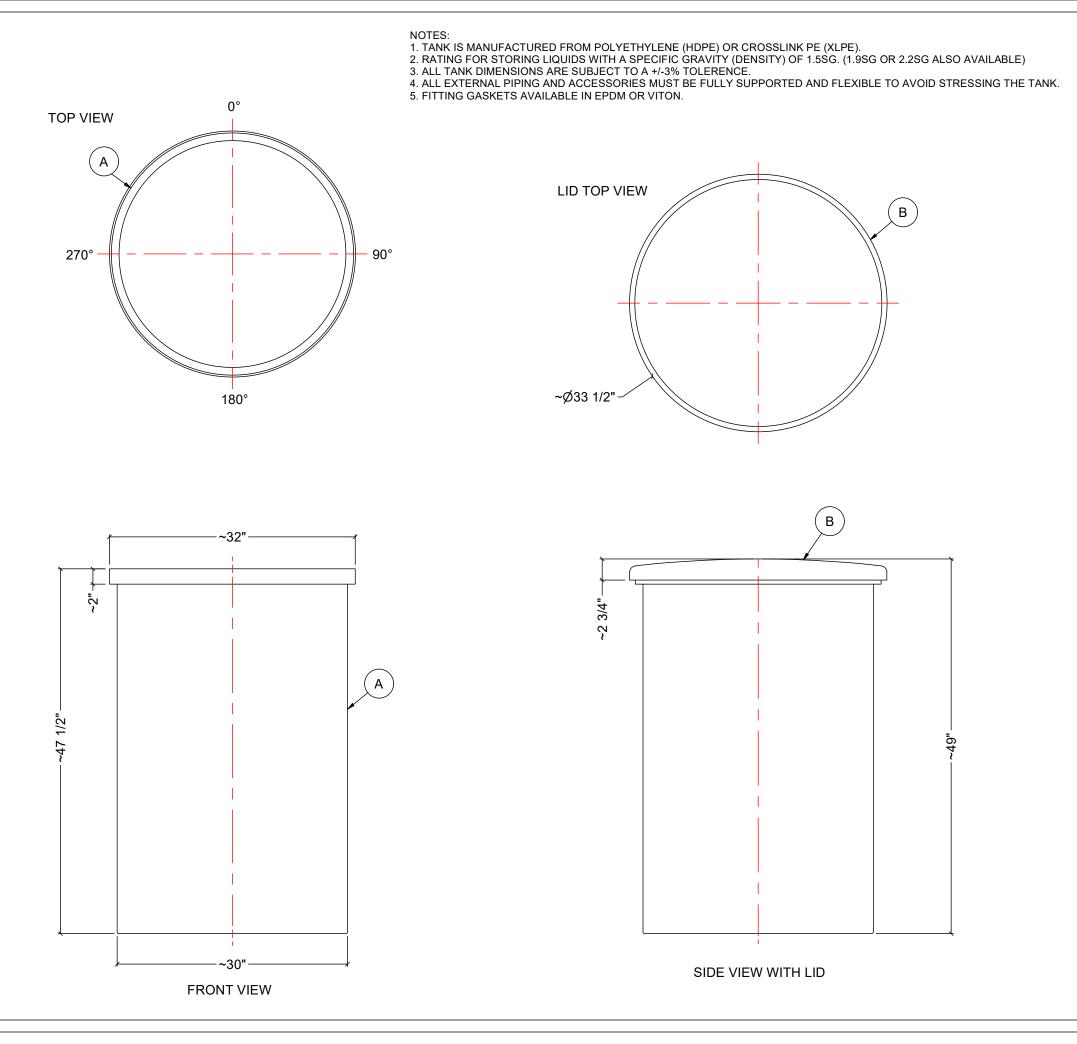

|       | MATERIALS LIST       |       |
|-------|----------------------|-------|
| ITEMS | DESCRIPTION          | NOTES |
| Α     | OT-125 OPEN TOP TANK |       |
| В     | LID FOR OT-125       |       |
|       |                      |       |
|       |                      |       |
|       |                      |       |
|       |                      |       |
|       |                      |       |
|       |                      |       |