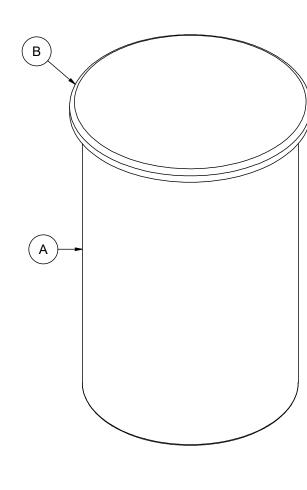

|       | MATERIALS LIST       |       |
|-------|----------------------|-------|
| ITEMS | DESCRIPTION          | NOTES |
| Α     | OT-125 OPEN TOP TANK |       |
| В     | LID FOR OT-125       |       |
|       |                      |       |
|       |                      |       |
|       |                      |       |
|       |                      |       |
|       |                      |       |
|       |                      |       |