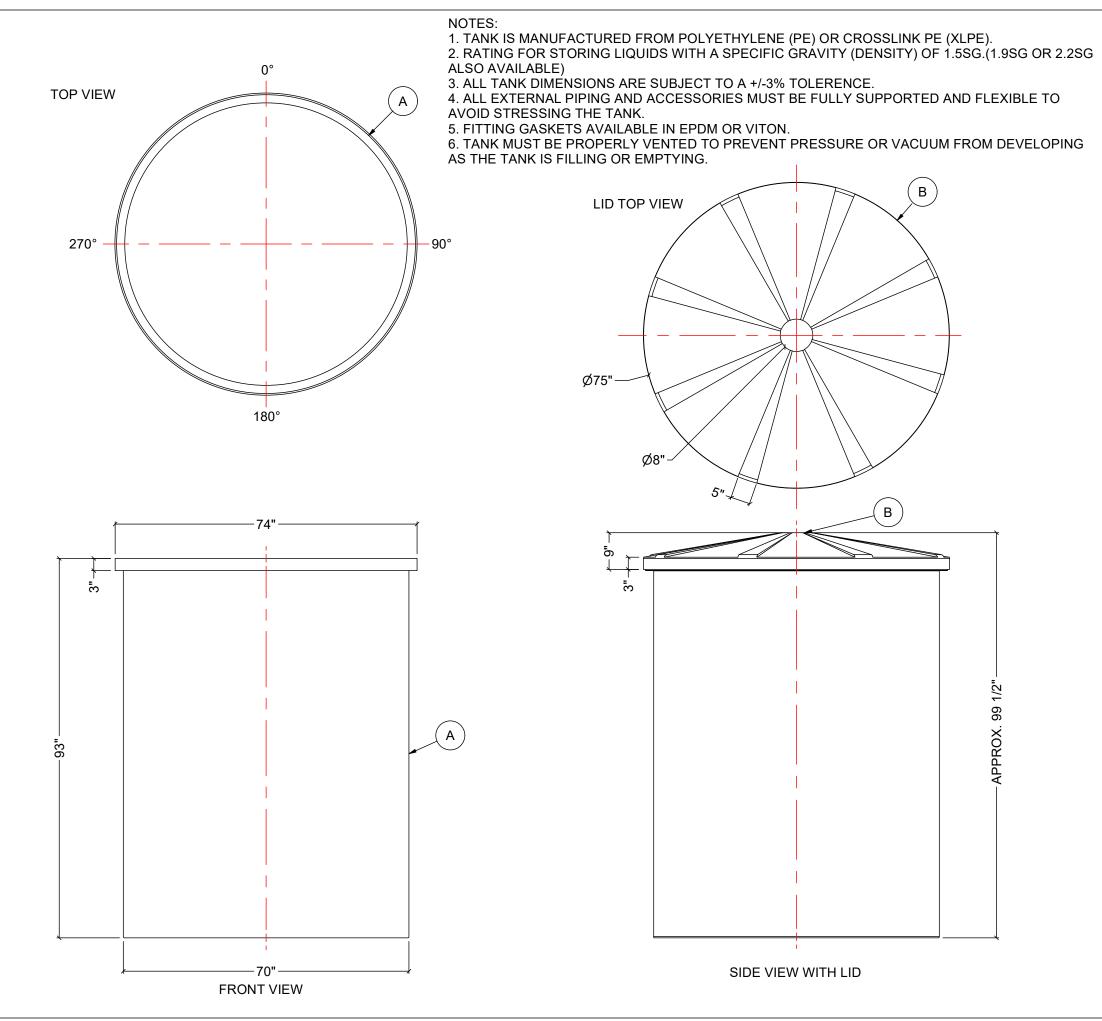

| MATERIALS LIST |                                                                                         |              |          |                          |         |      |          |
|----------------|-----------------------------------------------------------------------------------------|--------------|----------|--------------------------|---------|------|----------|
| ITEMS          | DESCRIPTION                                                                             |              |          |                          |         |      | s        |
| A              | OT-1250 OPEN TOP TANK                                                                   |              |          |                          |         |      | <u> </u> |
| B              | LID FOR OT-1250                                                                         |              |          |                          |         |      |          |
|                |                                                                                         |              |          |                          |         |      |          |
|                |                                                                                         |              |          |                          |         |      |          |
|                |                                                                                         |              |          |                          |         |      |          |
|                |                                                                                         |              |          |                          |         |      |          |
|                |                                                                                         |              |          |                          |         |      |          |
|                |                                                                                         |              |          |                          |         |      |          |
|                |                                                                                         |              |          |                          |         |      |          |
|                |                                                                                         |              |          |                          |         |      |          |
| C              | $\sum$                                                                                  |              |          |                          |         |      |          |
| B              |                                                                                         |              |          |                          |         |      |          |
|                |                                                                                         |              |          |                          |         |      |          |
|                |                                                                                         |              |          |                          |         |      |          |
|                |                                                                                         |              |          |                          |         |      |          |
|                |                                                                                         |              |          |                          |         |      |          |
|                |                                                                                         |              |          |                          |         |      |          |
|                |                                                                                         |              |          |                          |         |      |          |
|                |                                                                                         |              |          |                          |         |      |          |
|                |                                                                                         |              |          |                          |         |      |          |
|                |                                                                                         |              |          |                          |         |      |          |
| A              | 7                                                                                       |              |          |                          |         |      |          |
|                |                                                                                         |              |          |                          |         |      |          |
|                |                                                                                         |              |          |                          |         |      |          |
|                |                                                                                         |              |          |                          |         |      |          |
|                |                                                                                         |              |          |                          |         |      |          |
|                |                                                                                         |              |          |                          |         |      |          |
|                |                                                                                         |              |          |                          |         |      |          |
|                | ``                                                                                      | $\backslash$ |          |                          |         |      |          |
|                |                                                                                         | $\sim$       |          |                          |         |      |          |
|                |                                                                                         |              |          |                          |         |      |          |
|                |                                                                                         |              |          |                          |         |      |          |
|                |                                                                                         |              |          |                          |         |      |          |
|                |                                                                                         |              |          |                          |         |      |          |
|                |                                                                                         |              |          |                          | _       |      |          |
|                | REV                                                                                     | DATE         |          | DESCRIPTION              | BY      | APPD | REVD     |
|                | REVISIONS                                                                               |              |          |                          |         |      |          |
|                | USIUMER                                                                                 |              |          |                          |         |      |          |
|                | TITLE ACO JOB NO:                                                                       |              |          |                          |         |      |          |
|                | 1250 IG OPEN TOP TANK PURCHASE ORDER NO:<br>PURCHASER'S EQUIP. NO:                      |              |          |                          |         |      |          |
|                | THIS DRAWING IS THE PROPERTY OF ROTOPLAST INC.                                          |              |          |                          |         |      |          |
|                | AND SHALL NOT BE COPIED OR TRANSFERRED WITHOUT THE<br>WRITTEN CONSENT OF ROTOPLAST INC. |              |          |                          |         |      |          |
|                |                                                                                         |              |          |                          |         |      |          |
|                | ACO CONTAINER SYSTEMS<br>DIVISION OF ROTOPLAST INC.                                     |              |          |                          |         |      |          |
|                |                                                                                         |              |          | PICKERING - ONTARIO - CA | NADA    |      |          |
|                |                                                                                         |              | DIVISION | OF ROTOPLAST INC.        | ESIGNED |      | VM       |
|                | 794 MCKAY RD.<br>PICKERING, ONTARIO, CANADA<br>TEL. 905-683-8222 SCALE N.T.S.           |              |          |                          |         |      | тс       |
|                | FAX 905-683-2969 DATE 09-03-16                                                          |              |          |                          |         |      | 03-16    |
|                | D <sup>₩G No</sup> OT-1250-L REV 0                                                      |              |          |                          |         |      |          |