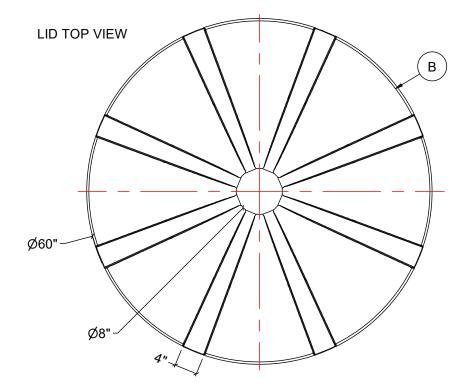

5. FITTING GASKETS AVAILABLE IN EPDM OR VITON.

6. TANK MUST BE PROPERLY VENTED TO PREVENT PRESSURE OR VACUUM FROM DEVELOPING AS THE TANK IS FILLING OR EMPTYING.

SIDE VIEW WITH LID

| MATERIALS LIST |                      |       |  |  |  |  |  |  |
|----------------|----------------------|-------|--|--|--|--|--|--|
| ITEMS          | DESCRIPTION          | NOTES |  |  |  |  |  |  |
| A              | OT-220 OPEN TOP TANK |       |  |  |  |  |  |  |
| В              | LID FOR OT-220       |       |  |  |  |  |  |  |
|                |                      |       |  |  |  |  |  |  |
|                |                      |       |  |  |  |  |  |  |
|                |                      |       |  |  |  |  |  |  |
|                |                      |       |  |  |  |  |  |  |
|                |                      |       |  |  |  |  |  |  |
|                |                      |       |  |  |  |  |  |  |
|                |                      | -     |  |  |  |  |  |  |