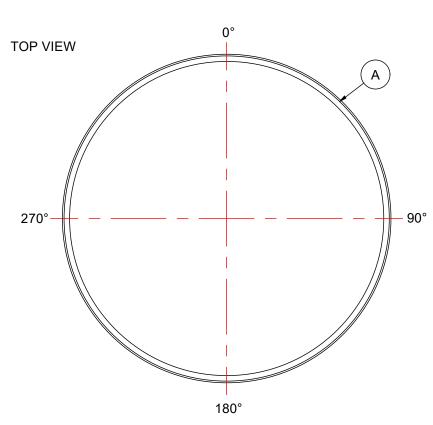

5. FITTING GASKETS AVAILABLE IN EPDM OR VITON.

6. TANK MUST BE PROPERLY VENTED TO PREVENT PRESSURE OR VACUUM FROM DEVELOPING AS THE TANK IS FILLING OR EMPTYING.

SIDE VIEW WITH LID

| MATERIALS LIST |                      |       |  |  |  |  |  |  |
|----------------|----------------------|-------|--|--|--|--|--|--|
| ITEMS          | DESCRIPTION          | NOTES |  |  |  |  |  |  |
| A              | OT-220 OPEN TOP TANK |       |  |  |  |  |  |  |
| В              | LID FOR OT-220       |       |  |  |  |  |  |  |
|                |                      |       |  |  |  |  |  |  |
|                |                      |       |  |  |  |  |  |  |
|                |                      |       |  |  |  |  |  |  |
|                |                      |       |  |  |  |  |  |  |
|                |                      |       |  |  |  |  |  |  |
|                |                      |       |  |  |  |  |  |  |
|                |                      | -     |  |  |  |  |  |  |