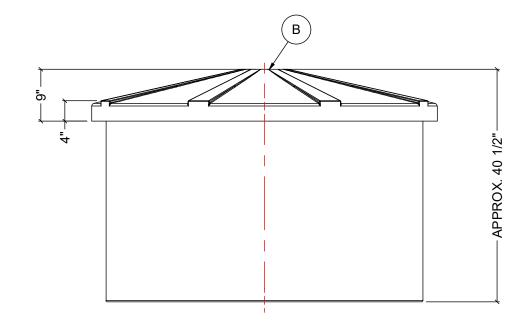

5. FITTING GASKETS AVAILABLE IN EPDM OR VITON.

6. TANK MUST BE PROPERLY VENTED TO PREVENT PRESSURE OR VACUUM FROM DEVELOPING AS THE TANK IS FILLING OR EMPTYING.

SIDE VIEW WITH LID

| MATERIALS LIST |                      |       |  |  |  |  |  |  |
|----------------|----------------------|-------|--|--|--|--|--|--|
| ITEMS          | DESCRIPTION          | NOTES |  |  |  |  |  |  |
| A              | OT-220 OPEN TOP TANK |       |  |  |  |  |  |  |
| В              | LID FOR OT-220       |       |  |  |  |  |  |  |
|                |                      |       |  |  |  |  |  |  |
|                |                      |       |  |  |  |  |  |  |
|                |                      |       |  |  |  |  |  |  |
|                |                      |       |  |  |  |  |  |  |
|                |                      |       |  |  |  |  |  |  |
|                |                      |       |  |  |  |  |  |  |
|                |                      | -     |  |  |  |  |  |  |