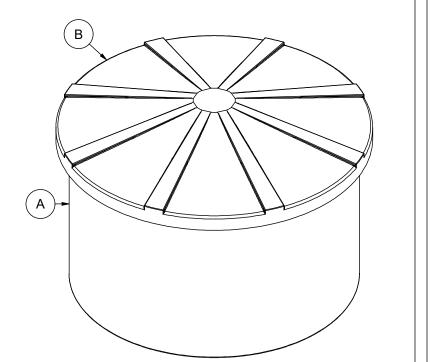

5. FITTING GASKETS AVAILABLE IN EPDM OR VITON.

6. TANK MUST BE PROPERLY VENTED TO PREVENT PRESSURE OR VACUUM FROM DEVELOPING AS THE TANK IS FILLING OR EMPTYING.

SIDE VIEW WITH LID

| MATERIALS LIST |                      |       |  |  |  |  |  |  |
|----------------|----------------------|-------|--|--|--|--|--|--|
| ITEMS          | DESCRIPTION          | NOTES |  |  |  |  |  |  |
| A              | OT-220 OPEN TOP TANK |       |  |  |  |  |  |  |
| В              | LID FOR OT-220       |       |  |  |  |  |  |  |
|                |                      |       |  |  |  |  |  |  |
|                |                      |       |  |  |  |  |  |  |
|                |                      |       |  |  |  |  |  |  |
|                |                      |       |  |  |  |  |  |  |
|                |                      |       |  |  |  |  |  |  |
|                |                      |       |  |  |  |  |  |  |
|                |                      | -     |  |  |  |  |  |  |