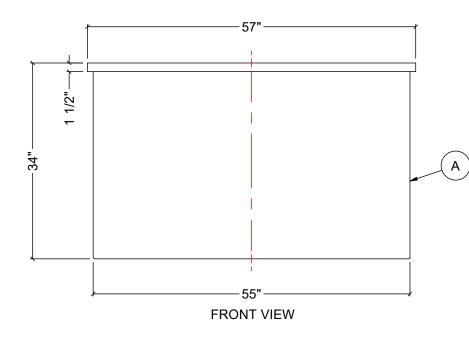

NOTES:

1. TANK IS MANUFACTURED FROM POLYETHYLENE (PE) OR CROSSLINK PE (XLPE). 2. RATING FOR STORING LIQUIDS WITH A SPECIFIC GRAVITY (DENSITY) OF 1.5SG. (1.9SG OR

 2.2SG ALSO AVAILABLE)
3. ALL TANK DIMENSIONS ARE SUBJECT TO A +/-3% TOLERENCE.
4. ALL EXTERNAL PIPING AND ACCESSORIES MUST BE FULLY SUPPORTED AND FLEXIBLE TO AVOID STRESSING THE TANK.

5. FITTING GASKETS AVAILABLE IN EPDM OR VITON.

6. TANK MUST BE PROPERLY VENTED TO PREVENT PRESSURE OR VACUUM FROM DEVELOPING AS THE TANK IS FILLING OR EMPTYING.

SIDE VIEW WITH LID

| MATERIALS LIST |                      |       |  |  |  |  |  |  |
|----------------|----------------------|-------|--|--|--|--|--|--|
| ITEMS          | DESCRIPTION          | NOTES |  |  |  |  |  |  |
| A              | OT-220 OPEN TOP TANK |       |  |  |  |  |  |  |
| В              | LID FOR OT-220       |       |  |  |  |  |  |  |
|                |                      |       |  |  |  |  |  |  |
|                |                      |       |  |  |  |  |  |  |
|                |                      |       |  |  |  |  |  |  |
|                |                      |       |  |  |  |  |  |  |
|                |                      |       |  |  |  |  |  |  |
|                |                      |       |  |  |  |  |  |  |
|                |                      | -     |  |  |  |  |  |  |