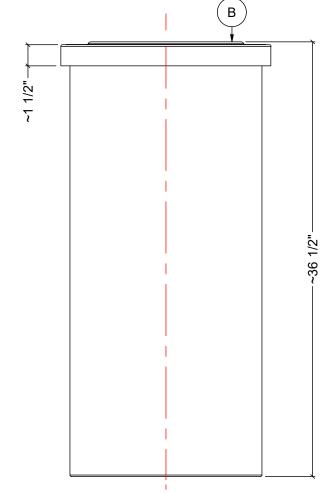

SIDE VIEW w/ LID

1 -Ø~16"-

TOP VIEW

1/2"

ž

36

|              |                                                                               |                                                                                                                         |                                               | AL C                                                                                                                                                                          |      |       |    |         |                      |
|--------------|-------------------------------------------------------------------------------|-------------------------------------------------------------------------------------------------------------------------|-----------------------------------------------|-------------------------------------------------------------------------------------------------------------------------------------------------------------------------------|------|-------|----|---------|----------------------|
|              | D. D. T.                                                                      | MA                                                                                                                      |                                               | ALS LIST                                                                                                                                                                      |      |       |    | <b></b> | TEA                  |
| s            |                                                                               |                                                                                                                         |                                               |                                                                                                                                                                               |      |       |    | _       | TES                  |
| $\downarrow$ | OT-25 25 IG / 30 USG / 110 L OPEN TOP TANK<br>OT-25-L REMOVABLE LID FOR OT-25 |                                                                                                                         |                                               |                                                                                                                                                                               |      |       | _  |         |                      |
|              | OT-25-L                                                                       | RE                                                                                                                      |                                               |                                                                                                                                                                               | FURU | /1-20 |    |         |                      |
|              |                                                                               |                                                                                                                         |                                               |                                                                                                                                                                               |      |       |    |         |                      |
|              | F                                                                             |                                                                                                                         |                                               |                                                                                                                                                                               |      |       |    |         |                      |
|              |                                                                               |                                                                                                                         |                                               |                                                                                                                                                                               |      |       |    |         |                      |
|              | REV DATE                                                                      |                                                                                                                         |                                               |                                                                                                                                                                               |      |       | BY | APPD    | REVD                 |
|              | F                                                                             | CUSTOMER                                                                                                                |                                               | REVISIONS                                                                                                                                                                     |      |       |    |         |                      |
|              |                                                                               | TITLE<br>25 IG / 30US                                                                                                   | G / 110  <br>NK w/ LI                         |                                                                                                                                                                               |      |       |    |         |                      |
|              |                                                                               | THIS DRAWING<br>PROPERTY<br>ROTOPLAST INC<br>SHALL NOT BE C<br>OR TRANSFER<br>WITHOUT THE W<br>CONSENT C<br>ROTOPLAST I | of<br>2. and<br>Gopied<br>Red<br>Ritten<br>Of | ACO CONTAINER SYSTEMS<br>DIVISION OF ROTOPLAST INC.<br>794 McKAY ROAD<br>PICKERING, ONTARIO, CANADA<br>PICKERING, ONTARIO, CANADA<br>TEL: 905-883-8222<br>WEB: ACOTAINERS.COM |      |       |    |         |                      |
|              | -                                                                             | ENGINEERS                                                                                                               | SEAL                                          |                                                                                                                                                                               |      |       |    | )<br>N. | gt<br>T.S.<br>8-2023 |
|              | Ī                                                                             | DWG No                                                                                                                  | OT-25-L-2024                                  |                                                                                                                                                                               |      |       | RE |         |                      |