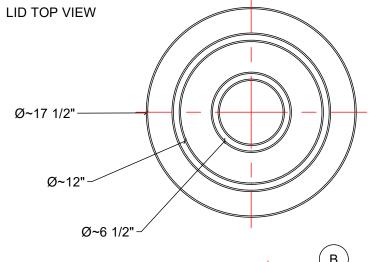

SIDE VIEW w/ LID

1 -Ø~16"-

TOP VIEW

1/2"

ž

36

|              |                                                                               |                                                                                                                         |                                               | AL C                                                                                                                                                                          |      |       |    |         |                      |
|--------------|-------------------------------------------------------------------------------|-------------------------------------------------------------------------------------------------------------------------|-----------------------------------------------|-------------------------------------------------------------------------------------------------------------------------------------------------------------------------------|------|-------|----|---------|----------------------|
|              | D. D. T.                                                                      | MA                                                                                                                      |                                               | ALS LIST                                                                                                                                                                      |      |       |    | <b></b> | TEA                  |
| s            |                                                                               |                                                                                                                         |                                               |                                                                                                                                                                               |      |       |    | _       | TES                  |
| $\downarrow$ | OT-25 25 IG / 30 USG / 110 L OPEN TOP TANK<br>OT-25-L REMOVABLE LID FOR OT-25 |                                                                                                                         |                                               |                                                                                                                                                                               |      |       | _  |         |                      |
|              | OT-25-L                                                                       | RE                                                                                                                      |                                               |                                                                                                                                                                               | FURU | /1-20 |    |         |                      |
|              |                                                                               |                                                                                                                         |                                               |                                                                                                                                                                               |      |       |    |         |                      |
|              | F                                                                             |                                                                                                                         |                                               |                                                                                                                                                                               |      |       |    |         |                      |
|              |                                                                               |                                                                                                                         |                                               |                                                                                                                                                                               |      |       |    |         |                      |
|              | REV DATE                                                                      |                                                                                                                         |                                               |                                                                                                                                                                               |      |       | BY | APPD    | REVD                 |
|              | F                                                                             | CUSTOMER                                                                                                                |                                               | REVISIONS                                                                                                                                                                     |      |       |    |         |                      |
|              |                                                                               | TITLE<br>25 IG / 30US                                                                                                   | G / 110  <br>NK w/ LI                         |                                                                                                                                                                               |      |       |    |         |                      |
|              |                                                                               | THIS DRAWING<br>PROPERTY<br>ROTOPLAST INC<br>SHALL NOT BE C<br>OR TRANSFER<br>WITHOUT THE W<br>CONSENT C<br>ROTOPLAST I | of<br>2. and<br>Gopied<br>Red<br>Ritten<br>Of | ACO CONTAINER SYSTEMS<br>DIVISION OF ROTOPLAST INC.<br>794 McKAY ROAD<br>PICKERING, ONTARIO, CANADA<br>PICKERING, ONTARIO, CANADA<br>TEL: 905-883-8222<br>WEB: ACOTAINERS.COM |      |       |    |         |                      |
|              | -                                                                             | ENGINEERS                                                                                                               | SEAL                                          |                                                                                                                                                                               |      |       |    | )<br>N. | gt<br>T.S.<br>8-2023 |
|              | Ī                                                                             | DWG No                                                                                                                  | OT-25-L-2024                                  |                                                                                                                                                                               |      |       | RE |         |                      |