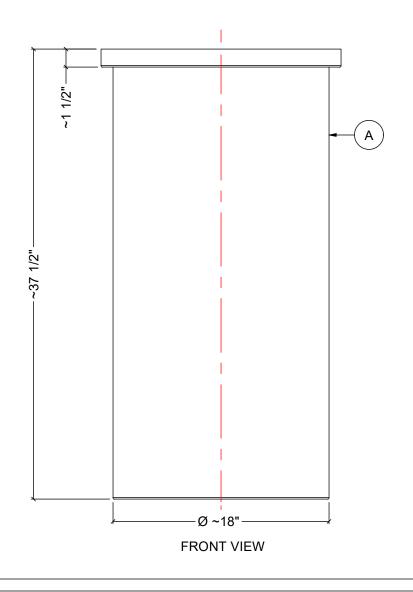

## NOTES:

- TANK IS MANUFACTURED FROM POLYETHYLENE (HDPE).
   RATING FOR STORING LIQUIDS WITH A SPECIFIC GRAVITY (DENSITY) OF 1.5SG.

(1.9SG ALSO AVAILABLE)
3. ALL TANK DIMENSIONS ARE SUBJECT TO A +/-3% TOLERENCE.
4. ALL EXTERNAL PIPING AND ACCESSORIES MUST BE FULLY SUPPORTED AND FLEXIBLE TO AVOID STRESSING THE TANK.