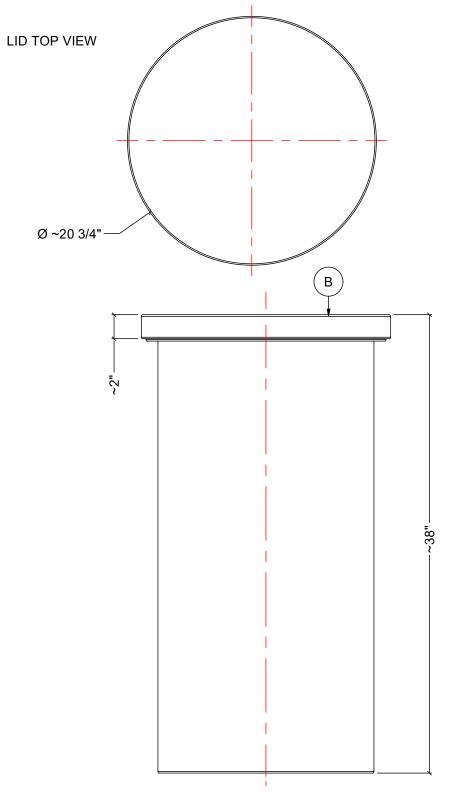

5. FITTING GASKETS AVAILABLE IN EPDM OR VITON.

6. TANK MUST BE PROPERLY VENTED TO PREVENT PRESSURE OR VACUUM FROM DEVELOPING AS THE TANK IS FILLING OR EMPTYING.

| MATERIALS LIST |                                                                              |                                |                                                                                                          |                                               |                                                                                                                                                         |                        |    |      |         |                      |
|----------------|------------------------------------------------------------------------------|--------------------------------|----------------------------------------------------------------------------------------------------------|-----------------------------------------------|---------------------------------------------------------------------------------------------------------------------------------------------------------|------------------------|----|------|---------|----------------------|
| s              | PART#                                                                        |                                |                                                                                                          |                                               | DESCRIPTION                                                                                                                                             |                        |    |      | NO      | TES                  |
|                | OT-30                                                                        |                                |                                                                                                          |                                               |                                                                                                                                                         | G / 136L OPEN TOP TANK |    |      |         |                      |
|                | OT-30-L                                                                      |                                |                                                                                                          | L                                             | ID FOR OT-30                                                                                                                                            |                        |    |      |         |                      |
|                |                                                                              |                                |                                                                                                          |                                               |                                                                                                                                                         |                        |    |      |         |                      |
|                | [                                                                            |                                |                                                                                                          |                                               |                                                                                                                                                         |                        |    |      |         |                      |
|                |                                                                              |                                |                                                                                                          |                                               |                                                                                                                                                         |                        |    |      |         |                      |
|                | REV DATE                                                                     |                                |                                                                                                          | DESCRIPTION                                   |                                                                                                                                                         |                        | BY | APPD | REVD    |                      |
|                | REVISIONS                                                                    |                                |                                                                                                          |                                               |                                                                                                                                                         |                        |    |      |         |                      |
|                |                                                                              |                                |                                                                                                          |                                               |                                                                                                                                                         |                        |    |      |         |                      |
|                | TITLE ACO JOE<br>30 IG / 36USG / 136 L OPEN TOP PO#:<br>TANK w/ LID EQUIP. N |                                |                                                                                                          |                                               |                                                                                                                                                         |                        |    |      |         |                      |
|                |                                                                              | F<br>ROT<br>SHAL<br>OR<br>WITH | DRAWING I<br>PROPERTY (<br>OPLAST INC<br>L NOT BE C<br>TRANSFER<br>OUT THE WI<br>CONSENT C<br>OTOPLAST I | of<br>C. And<br>Copied<br>Red<br>Ritten<br>Of | CONTAIN<br>SYSTE<br>A division of Rotop                                                                                                                 |                        |    |      | M       | 5                    |
|                |                                                                              | EN                             | IGINEERS S                                                                                               | SEAL                                          | ACO CONTAINER SYSTEMS<br>DIVISION OF ROTOPLAST INC.<br>794 McKAY ROAD<br>PICKERING, ONTARIO, CANADA<br>TEL: 905-683-8222<br>WEB: ACOTAINERS.COM<br>DATE |                        |    |      | )<br>N. | gt<br>T.S.<br>1-2023 |
|                | -                                                                            | DWG No                         |                                                                                                          |                                               | OT-30-L-2024                                                                                                                                            |                        |    |      | RE      |                      |