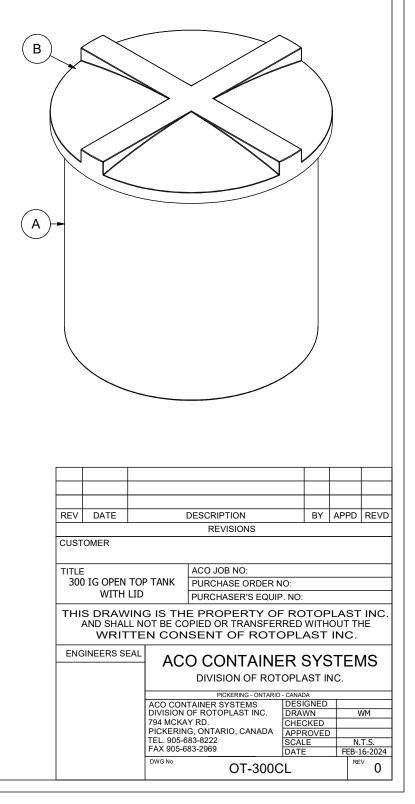

- NOTES:
- 1. TANK IS MANUFACTURED FROM POLYETHYLENE (PE) OR CROSSLINK PE (XLPE). 2. RATING FOR STORING LIQUIDS WITH A SPECIFIC GRAVITY (DENSITY) OF 1.5SG.

- 2. KATING FOR STORING LIQUIDS WITH A SPECIFIC GRAVITY (DENSITY) OF 1.53G (1.9SG OR 2.2SG ALSO AVAILABLE)
  3. ALL TANK DIMENSIONS ARE SUBJECT TO A +/-3% TOLERENCE.
  4. ALL EXTERNAL PIPING AND ACCESSORIES MUST BE FULLY SUPPORTED AND FLEXIBLE TO AVOID STRESSING THE TANK.
  5. FITTING GASKETS AVAILABLE IN EPDM OR VITON.
  4. TANK DIMENSIONS ARE SUBJECT TO PREVENTE PREVENTE OF 1.53G

6. TANK MUST BE PROPERLY VENTED TO PREVENT PRESSURE OR VACUUM FROM DEVELOPING AS THE TANK IS FILLING OR EMPTYING.

SIDE VIEW WITH LID

| MATERIALS LIST |                       |       |
|----------------|-----------------------|-------|
| ITEMS          | DESCRIPTION           | NOTES |
| А              | OT-300C OPEN TOP TANK |       |
| В              | LID FOR OT-300C       |       |
|                |                       |       |
|                |                       |       |
|                |                       |       |
|                |                       |       |
|                |                       |       |
|                |                       |       |
| · · · ·        |                       |       |
|                |                       |       |