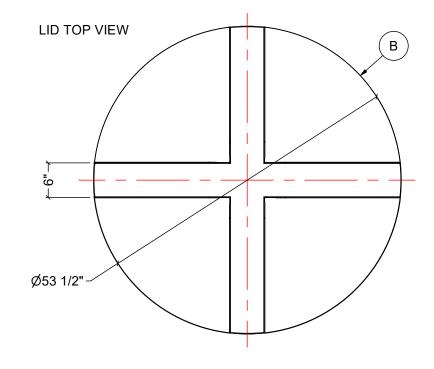

6. TANK MUST BE PROPERLY VENTED TO PREVENT PRESSURE OR VACUUM FROM DEVELOPING AS THE TANK IS FILLING OR EMPTYING.

SIDE VIEW WITH LID

| MATERIALS LIST |                       |       |
|----------------|-----------------------|-------|
| ITEMS          | DESCRIPTION           | NOTES |
| А              | OT-300C OPEN TOP TANK |       |
| В              | LID FOR OT-300C       |       |
|                |                       |       |
|                |                       |       |
|                |                       |       |
|                |                       |       |
|                |                       |       |
|                |                       |       |
| · · · ·        |                       |       |
|                |                       |       |