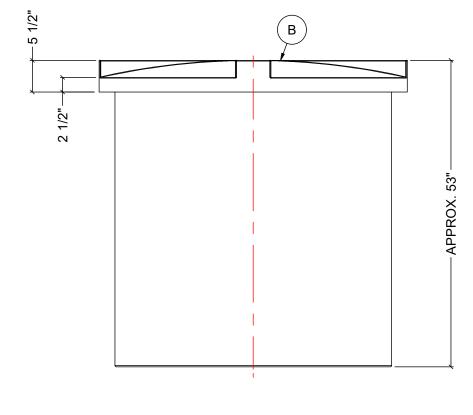

6. TANK MUST BE PROPERLY VENTED TO PREVENT PRESSURE OR VACUUM FROM DEVELOPING AS THE TANK IS FILLING OR EMPTYING.

SIDE VIEW WITH LID

| MATERIALS LIST |                       |       |
|----------------|-----------------------|-------|
| ITEMS          | DESCRIPTION           | NOTES |
| А              | OT-300C OPEN TOP TANK |       |
| В              | LID FOR OT-300C       |       |
|                |                       |       |
|                |                       |       |
|                |                       |       |
|                |                       |       |
|                |                       |       |
|                |                       |       |
| · · · ·        |                       |       |
|                |                       |       |