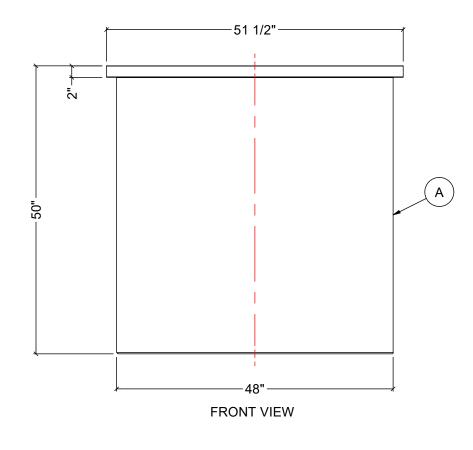

6. TANK MUST BE PROPERLY VENTED TO PREVENT PRESSURE OR VACUUM FROM DEVELOPING AS THE TANK IS FILLING OR EMPTYING.

SIDE VIEW WITH LID

| MATERIALS LIST |                       |       |
|----------------|-----------------------|-------|
| ITEMS          | DESCRIPTION           | NOTES |
| А              | OT-300C OPEN TOP TANK |       |
| В              | LID FOR OT-300C       |       |
|                |                       |       |
|                |                       |       |
|                |                       |       |
|                |                       |       |
|                |                       |       |
|                |                       |       |
| · · · ·        |                       |       |
|                |                       |       |