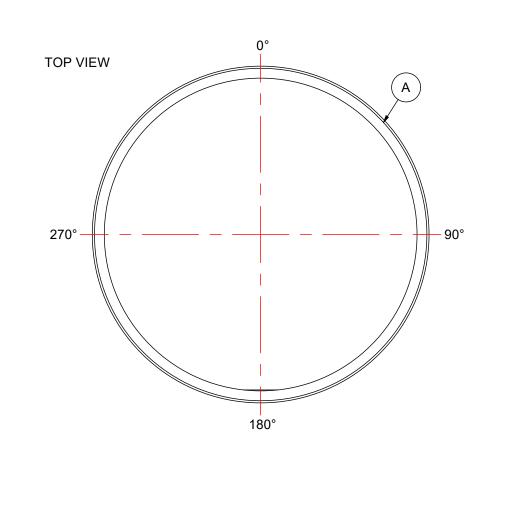

-58 1/2"

-55"

FRONT VIEW

6" X 9"

**FITTING** FLAT @180°

MOLD PARTING LINE

Α

| MATERIALS LIST |                      |       |  |  |  |  |  |
|----------------|----------------------|-------|--|--|--|--|--|
| ITEMS          | DESCRIPTION          | NOTES |  |  |  |  |  |
| Α              | OT-400 OPEN TOP TANK |       |  |  |  |  |  |
| В              | LID FOR OT-400       |       |  |  |  |  |  |
|                |                      |       |  |  |  |  |  |
|                |                      |       |  |  |  |  |  |
|                |                      |       |  |  |  |  |  |
|                |                      |       |  |  |  |  |  |
|                |                      |       |  |  |  |  |  |
|                |                      |       |  |  |  |  |  |