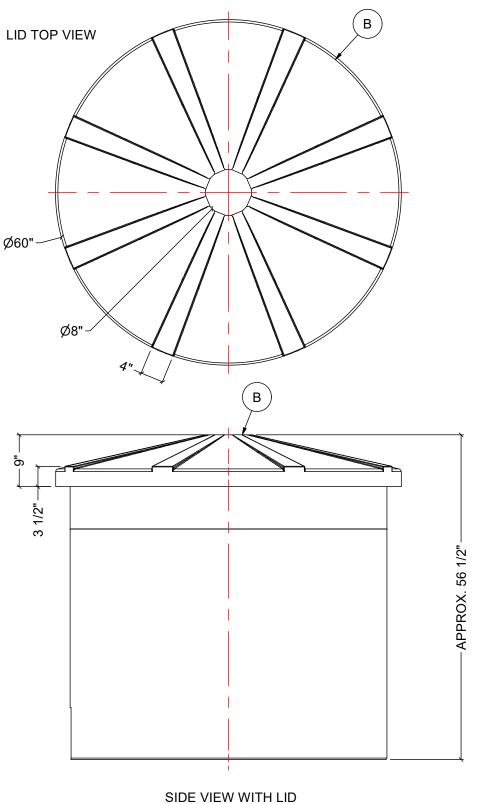

| MATERIALS LIST |                      |       |  |  |  |  |  |
|----------------|----------------------|-------|--|--|--|--|--|
| ITEMS          | DESCRIPTION          | NOTES |  |  |  |  |  |
| Α              | OT-400 OPEN TOP TANK |       |  |  |  |  |  |
| В              | LID FOR OT-400       |       |  |  |  |  |  |
|                |                      |       |  |  |  |  |  |
|                |                      |       |  |  |  |  |  |
|                |                      |       |  |  |  |  |  |
|                |                      |       |  |  |  |  |  |
|                |                      |       |  |  |  |  |  |
|                |                      |       |  |  |  |  |  |