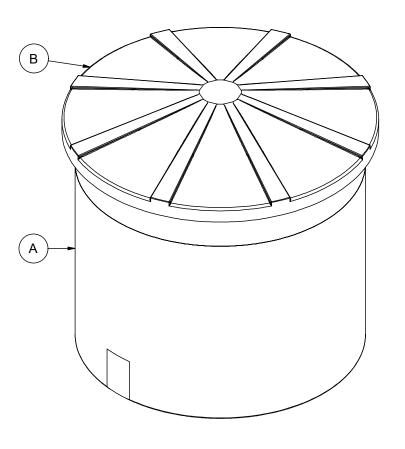

| MATERIALS LIST |                      |       |  |  |  |  |  |
|----------------|----------------------|-------|--|--|--|--|--|
| ITEMS          | DESCRIPTION          | NOTES |  |  |  |  |  |
| Α              | OT-400 OPEN TOP TANK |       |  |  |  |  |  |
| В              | LID FOR OT-400       |       |  |  |  |  |  |
|                |                      |       |  |  |  |  |  |
|                |                      |       |  |  |  |  |  |
|                |                      |       |  |  |  |  |  |
|                |                      |       |  |  |  |  |  |
|                |                      |       |  |  |  |  |  |
|                |                      |       |  |  |  |  |  |