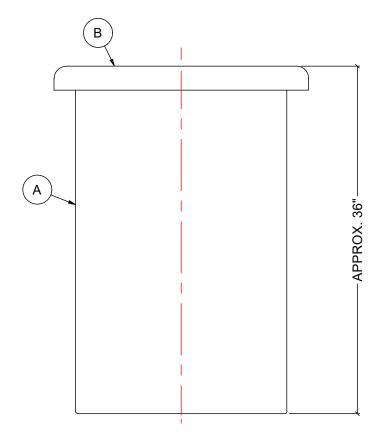

| MATERIALS LIST |                     |       |
|----------------|---------------------|-------|
| ITEMS          | DESCRIPTION         | NOTES |
| А              | OT-45 OPEN TOP TANK |       |
| В              | HDPE REMOVABLE LID  |       |
|                |                     |       |
|                |                     |       |
|                |                     |       |
|                |                     |       |
|                |                     |       |
|                |                     |       |
|                |                     |       |

## NOTES:

1. TANK IS MANUFACTURED FROM POLYETHYLENE (PE) OR CROSSLINK PE (XLPE). 2. RATING FOR STORING LIQUIDS WITH A SPECIFIC GRAVITY (DENSITY) OF 1.5SG. (1.9SG OR 2.2SG ALSO AVAILABLE)

3. ALL TANK DIMENSIONS ARE SUBJECT TO A +/-3% TOLERENCE.