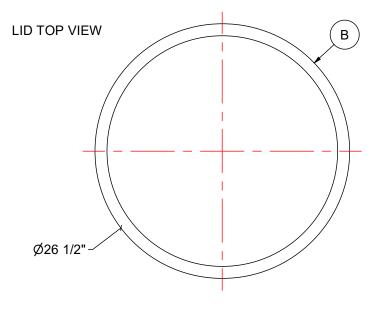

| MATERIALS LIST |                     |       |
|----------------|---------------------|-------|
| ITEMS          | DESCRIPTION         | NOTES |
| А              | OT-45 OPEN TOP TANK |       |
| В              | HDPE REMOVABLE LID  |       |
|                |                     |       |
|                |                     |       |
|                |                     |       |
|                |                     |       |
|                |                     |       |
|                |                     |       |
|                |                     |       |