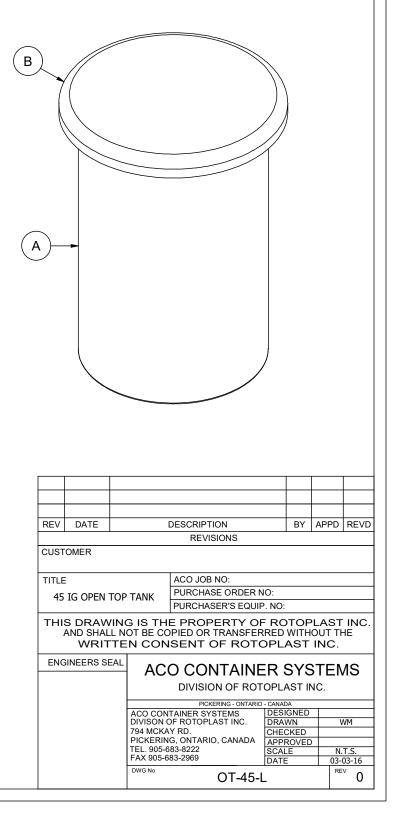

| MATERIALS LIST |                     |       |
|----------------|---------------------|-------|
| ITEMS          | DESCRIPTION         | NOTES |
| А              | OT-45 OPEN TOP TANK |       |
| В              | HDPE REMOVABLE LID  |       |
|                |                     |       |
|                |                     |       |
|                |                     |       |
|                |                     |       |
|                |                     |       |
|                |                     |       |
|                |                     |       |