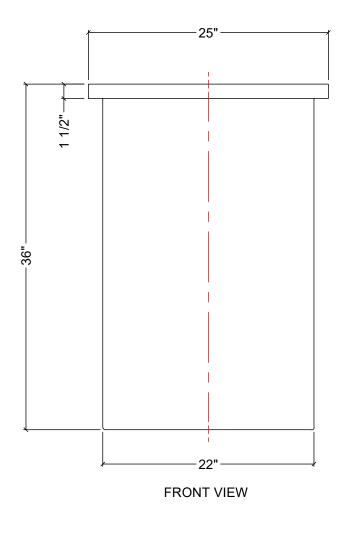

| MATERIALS LIST |                     |       |
|----------------|---------------------|-------|
| ITEMS          | DESCRIPTION         | NOTES |
| А              | OT-45 OPEN TOP TANK |       |
| В              | HDPE REMOVABLE LID  |       |
|                |                     |       |
|                |                     |       |
|                |                     |       |
|                |                     |       |
|                |                     |       |
|                |                     |       |
|                |                     |       |

## NOTES:

1. TANK IS MANUFACTURED FROM POLYETHYLENE (PE) OR CROSSLINK PE (XLPE). 2. RATING FOR STORING LIQUIDS WITH A SPECIFIC GRAVITY (DENSITY) OF 1.5SG. (1.9SG OR 2.2SG ALSO AVAILABLE)

3. ALL TANK DIMENSIONS ARE SUBJECT TO A +/-3% TOLERENCE.