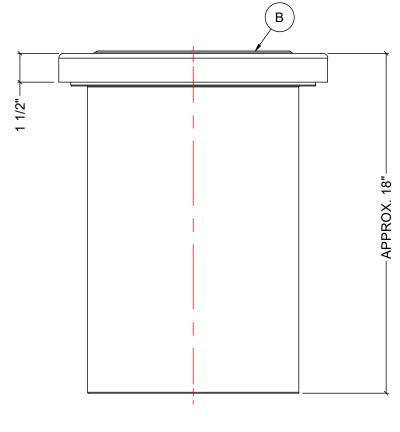

 5. FITTING GASKETS AVAILABLE IN EPDM OR VITON.
 6. TANK MUST BE PROPERLY VENTED TO PREVENT PRESSURE OR VACUUM FROM DEVELOPING AS THE TANK IS FILLING OR EMPTYING.

SIDE VIEW WITH LID

|       | MATERIALS LIST     |                                                             |  |  |  |  |  |  |
|-------|--------------------|-------------------------------------------------------------|--|--|--|--|--|--|
| ITEMS | DESCRIPTION        | NOTES                                                       |  |  |  |  |  |  |
| А     | OT-5 OPEN TOP TANK |                                                             |  |  |  |  |  |  |
| В     | LID FOR OT-5       |                                                             |  |  |  |  |  |  |
|       |                    |                                                             |  |  |  |  |  |  |
|       |                    |                                                             |  |  |  |  |  |  |
|       |                    |                                                             |  |  |  |  |  |  |
|       |                    |                                                             |  |  |  |  |  |  |
|       |                    |                                                             |  |  |  |  |  |  |
|       |                    |                                                             |  |  |  |  |  |  |
|       |                    |                                                             |  |  |  |  |  |  |
|       | A<br>B             | ITEMS DESCRIPTION<br>A OT-5 OPEN TOP TANK<br>B LID FOR OT-5 |  |  |  |  |  |  |