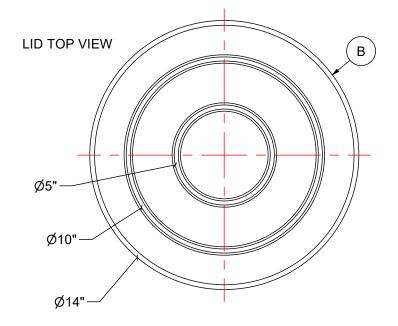

 5. FITTING GASKETS AVAILABLE IN EPDM OR VITON.
 6. TANK MUST BE PROPERLY VENTED TO PREVENT PRESSURE OR VACUUM FROM DEVELOPING AS THE TANK IS FILLING OR EMPTYING.

SIDE VIEW WITH LID

|       | MATERIALS LIST     |                                                             |  |  |  |  |  |  |
|-------|--------------------|-------------------------------------------------------------|--|--|--|--|--|--|
| ITEMS | DESCRIPTION        | NOTES                                                       |  |  |  |  |  |  |
| А     | OT-5 OPEN TOP TANK |                                                             |  |  |  |  |  |  |
| В     | LID FOR OT-5       |                                                             |  |  |  |  |  |  |
|       |                    |                                                             |  |  |  |  |  |  |
|       |                    |                                                             |  |  |  |  |  |  |
|       |                    |                                                             |  |  |  |  |  |  |
|       |                    |                                                             |  |  |  |  |  |  |
|       |                    |                                                             |  |  |  |  |  |  |
|       |                    |                                                             |  |  |  |  |  |  |
|       |                    |                                                             |  |  |  |  |  |  |
|       | A<br>B             | ITEMS DESCRIPTION<br>A OT-5 OPEN TOP TANK<br>B LID FOR OT-5 |  |  |  |  |  |  |