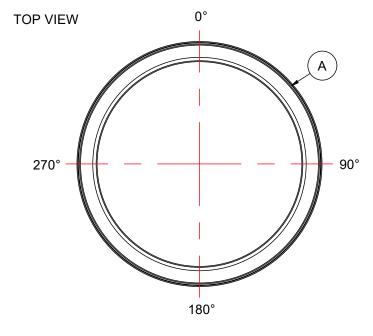

 5. FITTING GASKETS AVAILABLE IN EPDM OR VITON.
 6. TANK MUST BE PROPERLY VENTED TO PREVENT PRESSURE OR VACUUM FROM DEVELOPING AS THE TANK IS FILLING OR EMPTYING.

SIDE VIEW WITH LID

|       | MATERIALS LIST     |                                                             |  |  |  |  |  |  |
|-------|--------------------|-------------------------------------------------------------|--|--|--|--|--|--|
| ITEMS | DESCRIPTION        | NOTES                                                       |  |  |  |  |  |  |
| А     | OT-5 OPEN TOP TANK |                                                             |  |  |  |  |  |  |
| В     | LID FOR OT-5       |                                                             |  |  |  |  |  |  |
|       |                    |                                                             |  |  |  |  |  |  |
|       |                    |                                                             |  |  |  |  |  |  |
|       |                    |                                                             |  |  |  |  |  |  |
|       |                    |                                                             |  |  |  |  |  |  |
|       |                    |                                                             |  |  |  |  |  |  |
|       |                    |                                                             |  |  |  |  |  |  |
|       |                    |                                                             |  |  |  |  |  |  |
|       | A<br>B             | ITEMS DESCRIPTION<br>A OT-5 OPEN TOP TANK<br>B LID FOR OT-5 |  |  |  |  |  |  |