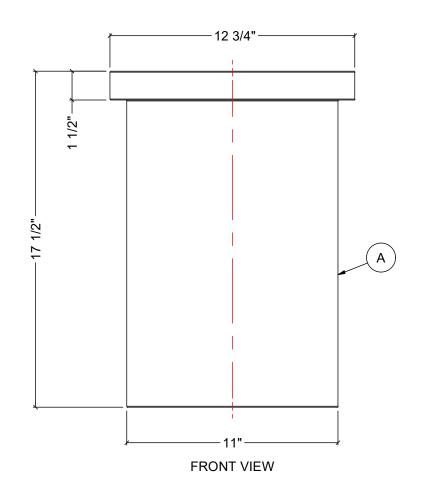

 5. FITTING GASKETS AVAILABLE IN EPDM OR VITON.
 6. TANK MUST BE PROPERLY VENTED TO PREVENT PRESSURE OR VACUUM FROM DEVELOPING AS THE TANK IS FILLING OR EMPTYING.

SIDE VIEW WITH LID

|       | MATERIALS LIST     |                                                             |  |  |  |  |  |  |
|-------|--------------------|-------------------------------------------------------------|--|--|--|--|--|--|
| ITEMS | DESCRIPTION        | NOTES                                                       |  |  |  |  |  |  |
| А     | OT-5 OPEN TOP TANK |                                                             |  |  |  |  |  |  |
| В     | LID FOR OT-5       |                                                             |  |  |  |  |  |  |
|       |                    |                                                             |  |  |  |  |  |  |
|       |                    |                                                             |  |  |  |  |  |  |
|       |                    |                                                             |  |  |  |  |  |  |
|       |                    |                                                             |  |  |  |  |  |  |
|       |                    |                                                             |  |  |  |  |  |  |
|       |                    |                                                             |  |  |  |  |  |  |
|       |                    |                                                             |  |  |  |  |  |  |
|       | A<br>B             | ITEMS DESCRIPTION<br>A OT-5 OPEN TOP TANK<br>B LID FOR OT-5 |  |  |  |  |  |  |