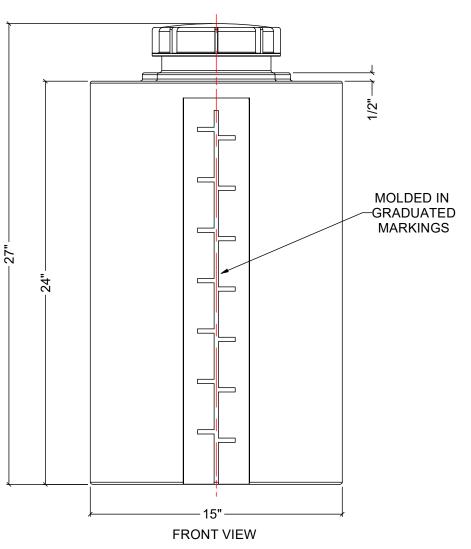

- 1. TANK IS MANUFACTURED FROM POLYETHYLENE (PE).
- 2. RATED FOR STORING LIQUIDS WITH A SPECIFIC GRAVITY OF 1.5SG OR LOWER (ALSO AVAILABLE IN 1.9SG & 2.2SG)
  3. ALL TANK DIMENSIONS ARE SUBJECT TO A +/-3% TOLERENCE.
- 4. ALL EXTERNAL PIPING AND ACCESSORIES MUST BE FULLY SUPPORTED AND FLEXIBLE TO AVOID STRESSING THE TANK.

| MATERIALS LIST |        |                                  |       |  |  |  |  |  |  |
|----------------|--------|----------------------------------|-------|--|--|--|--|--|--|
| ITEMS          | PART#  | DESCRIPTION                      | NOTES |  |  |  |  |  |  |
| Α              | PTB-60 | 13 IG / 16 USG / 60L TOTE BARREL |       |  |  |  |  |  |  |
| В              |        | 5 1/2" THREADED LID              |       |  |  |  |  |  |  |
|                |        |                                  |       |  |  |  |  |  |  |