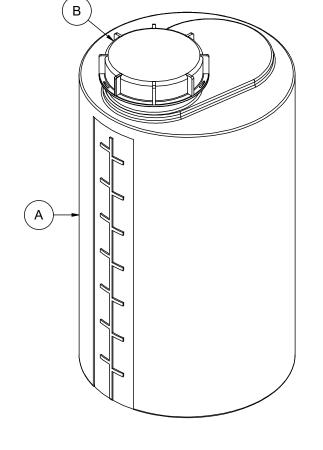

| MATERIALS LIST |        |                                  |       |  |  |  |  |  |  |
|----------------|--------|----------------------------------|-------|--|--|--|--|--|--|
| ITEMS          | PART#  | DESCRIPTION                      | NOTES |  |  |  |  |  |  |
| Α              | PTB-60 | 13 IG / 16 USG / 60L TOTE BARREL |       |  |  |  |  |  |  |
| В              |        | 5 1/2" THREADED LID              |       |  |  |  |  |  |  |
|                |        |                                  |       |  |  |  |  |  |  |