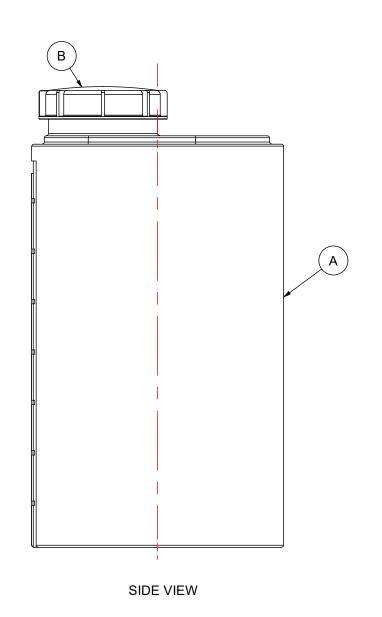

| MATERIALS LIST |        |                                  |       |  |  |  |  |  |  |
|----------------|--------|----------------------------------|-------|--|--|--|--|--|--|
| ITEMS          | PART#  | DESCRIPTION                      | NOTES |  |  |  |  |  |  |
| Α              | PTB-60 | 13 IG / 16 USG / 60L TOTE BARREL |       |  |  |  |  |  |  |
| В              |        | 5 1/2" THREADED LID              |       |  |  |  |  |  |  |
|                |        |                                  |       |  |  |  |  |  |  |