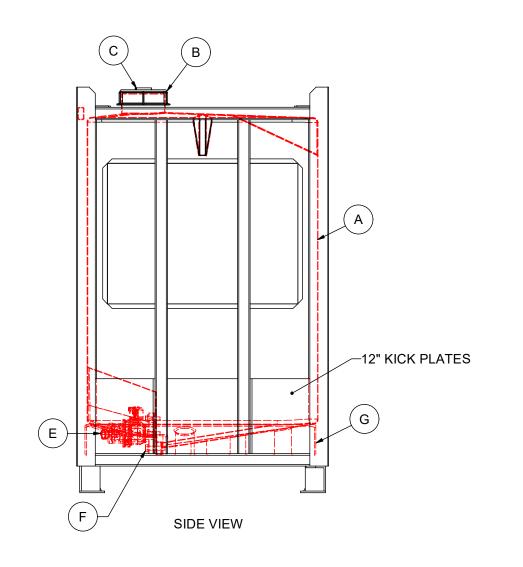

## STACKING BRACKET DETAIL (H)

|          | MATERIALS LIST                             |                                                                                                                                                                                                                                                                                                                                                                                                                       |
|----------|--------------------------------------------|-----------------------------------------------------------------------------------------------------------------------------------------------------------------------------------------------------------------------------------------------------------------------------------------------------------------------------------------------------------------------------------------------------------------------|
| ITEM QTY | DESCRIPTION                                | NOTES                                                                                                                                                                                                                                                                                                                                                                                                                 |
| 2        | PTC-135 HDPE BOTTLE                        |                                                                                                                                                                                                                                                                                                                                                                                                                       |
| 2        | 6" HDPE THREADED LID WITH GASKET (EPDM OR  |                                                                                                                                                                                                                                                                                                                                                                                                                       |
|          | VITON) AND TIE DOWN                        |                                                                                                                                                                                                                                                                                                                                                                                                                       |
| 2        | 2" COMBI-VENT - VACUUM AND PRESSURE RELEIF | IN LID                                                                                                                                                                                                                                                                                                                                                                                                                |
|          | (OPTIONAL)                                 |                                                                                                                                                                                                                                                                                                                                                                                                                       |
| 1        | STEEL FRAME WITH 12" KICK PLATES AND VALVE |                                                                                                                                                                                                                                                                                                                                                                                                                       |
|          | PROTECTION GATES                           |                                                                                                                                                                                                                                                                                                                                                                                                                       |
| 2        | 2" BALL VALVE (POLYPRO OR STAINLESS STEEL) | FNPT OR                                                                                                                                                                                                                                                                                                                                                                                                               |
|          | WITH GASKET (EPDM OR VITON)                | CAMLOC                                                                                                                                                                                                                                                                                                                                                                                                                |
| 2        | VALVE MOUNTING HARDWARE KIT                |                                                                                                                                                                                                                                                                                                                                                                                                                       |
| 2        | BLACK POLY FRAME PILLOW                    |                                                                                                                                                                                                                                                                                                                                                                                                                       |
| 4        | FRAME CORNER STACKING BRACKET WITH SCREW   |                                                                                                                                                                                                                                                                                                                                                                                                                       |
| 1        | ALUMINUM U.N. FRAME TAG                    |                                                                                                                                                                                                                                                                                                                                                                                                                       |
|          | 2<br>2<br>2<br>1<br>2<br>2<br>2<br>2       | ITEM QTY  DESCRIPTION  2 PTC-135 HDPE BOTTLE  2 6" HDPE THREADED LID WITH GASKET (EPDM OR VITON) AND TIE DOWN  2 2" COMBI-VENT - VACUUM AND PRESSURE RELEIF (OPTIONAL)  1 STEEL FRAME WITH 12" KICK PLATES AND VALVE PROTECTION GATES  2 2" BALL VALVE (POLYPRO OR STAINLESS STEEL) WITH GASKET (EPDM OR VITON)  2 VALVE MOUNTING HARDWARE KIT  2 BLACK POLY FRAME PILLOW  4 FRAME CORNER STACKING BRACKET WITH SCREW |