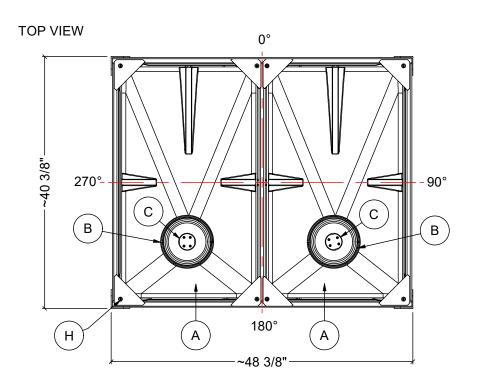

## NOTES:

- 1. CAPACITY PER TANK: 630 L (138 IG / 166 USG)
- 2. TARE WEIGHT: 695 LBS (315 KG)
- 3. PRIMARY MARKINGS: U.N. 31HA1/Y/

## STACKING BRACKET DETAIL (H)



|          | MATERIALS LIST                             |                                                                                                                                                                                                                                                                                                                                                                                                                       |
|----------|--------------------------------------------|------------------------------------------------------------------------------------------------------------