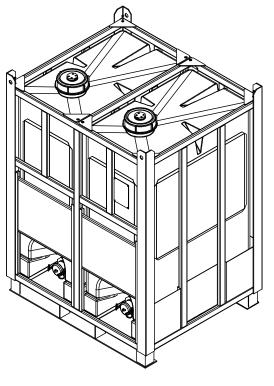

## NOTES:

- 1. CAPACITY PER TANK: 630 L (138 IG / 166 USG)
- 2. TARE WEIGHT: 695 LBS (315 KG)
- 3. PRIMARY MARKINGS: U.N. 31HA1/Y/

## STACKING BRACKET DETAIL (H)

|          | MATERIALS LIST                             |                                                                                                                                                                                                                                                                                                                                                                                                                       |
|----------|--------------------------------------------|-----------------------------------------------------------------------------------------------------------------------------------------------------------------------------------------------------------------------------------------------------------------------------------------------------------------------------------------------------------------------------------------------------------------------|
| ITEM QTY | DESCRIPTION                                | NOTES                                                                                                                                                                                                                                                                                                                                                                                                                 |
| 2        | PTC-135 HDPE BOTTLE                        |                                                                                                                                                                                                                                                                                                                                                                                                                       |
| 2        | 6" HDPE THREADED LID WITH GASKET (EPDM OR  |                                                                                                                                                                                                                                                                                                                                                                                                                       |
|          | VITON) AND TIE DOWN                        |                                                                                                                                                                                                                                                                                                                                                                                                                       |
| 2        | 2" COMBI-VENT - VACUUM AND PRESSURE RELEIF | IN LID                                                                                                                                                                                                                                                                                                                                                                                                                |
|          | (OPTIONAL)                                 |                                                                                                                                                                                                                                                                                                                                                                                                                       |
| 1        | STEEL FRAME WITH 12" KICK PLATES AND VALVE |                                                                                                                                                                                                                                                                                                                                                                                                                       |
|          | PROTECTION GATES                           |                                                                                                                                                                                                                                                                                                                                                                                                                       |
| 2        | 2" BALL VALVE (POLYPRO OR STAINLESS STEEL) | FNPT OR                                                                                                                                                                                                                                                                                                                                                                                                               |
|          | WITH GASKET (EPDM OR VITON)                | CAMLOC                                                                                                                                                                                                                                                                                                                                                                                                                |
| 2        | VALVE MOUNTING HARDWARE KIT                |                                                                                                                                                                                                                                                                                                                                                                                                                       |
| 2        | BLACK POLY FRAME PILLOW                    |                                                                                                                                                                                                                                                                                                                                                                                                                       |
| 4        | FRAME CORNER STACKING BRACKET WITH SCREW   |                                                                                                                                                                                                                                                                                                                                                                                                                       |
| 1        | ALUMINUM U.N. FRAME TAG                    |                                                                                                                                                                                                                                                                                                                                                                                                                       |
|          | 2<br>2<br>2<br>1<br>2<br>2<br>2<br>2       | ITEM QTY  DESCRIPTION  2 PTC-135 HDPE BOTTLE  2 6" HDPE THREADED LID WITH GASKET (EPDM OR VITON) AND TIE DOWN  2 2" COMBI-VENT - VACUUM AND PRESSURE RELEIF (OPTIONAL)  1 STEEL FRAME WITH 12" KICK PLATES AND VALVE PROTECTION GATES  2 2" BALL VALVE (POLYPRO OR STAINLESS STEEL) WITH GASKET (EPDM OR VITON)  2 VALVE MOUNTING HARDWARE KIT  2 BLACK POLY FRAME PILLOW  4 FRAME CORNER STACKING BRACKET WITH SCREW |

| 1                               | 2018-07-11                                                      | UPDATED VOLUME AND DIMENSION            |             |            | NSIONS            | WM |      |      |  |
|---------------------------------|-----------------------------------------------------------------|-----------------------------------------|-------------|------------|-------------------|----|------|------|--|
| REV                             | DATE                                                            |                                         | DESCRIP     | TION       |                   | BY | APPD | REVI |  |
|                                 |                                                                 |                                         | RE\         | /ISIONS    |                   |    | •    |      |  |
| CUST                            | OMER                                                            |                                         |             |            |                   |    |      |      |  |
|                                 |                                                                 |                                         |             |            |                   |    |      |      |  |
| TITLE                           |                                                                 |                                         | ACO JOB NO: |            |                   |    |      |      |  |
| PTC-2-135 PALLET TANK W/ TWO    |                                                                 |                                         |             | PO#:       |                   |    |      |      |  |
| 135 IG TANKS IN ONE STEEL FRAME |                                                                 |                                         |             | EQUIP. NO: |                   |    |      |      |  |
| ROT<br>SHAL<br>OR               | DRAWING IPROPERTY (OPLAST INCILE NOT BE CONTINUED TO THE WINDER | OF<br>C. AND<br>COPIED<br>RED<br>RITTEN |             | (0)        | CON<br><b>SYS</b> |    |      |      |  |