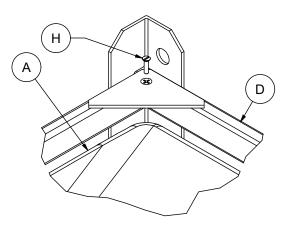

## STACKING BRACKET DETAIL (H)

|          | MATERIALS LIST                             |                                                                                                                                                                                                                                                                                                                                                                                                                       |
|----------|--------------------------------------------|-----------------------------------------------------------------------------------------------------------------------------------------------------------------------------------------------------------------------------------------------------------------------------------------------------------------------------------------------------------------------------------------------------------------------|
| ITEM QTY | DESCRIPTION                                | NOTES                                                                                                                                                                                                                                                                                                                                                                                                                 |
| 2        | PTC-135 HDPE BOTTLE                        |                                                                                                                                                                                                                                                                                                                                                                                                                       |
| 2        | 6" HDPE THREADED LID WITH GASKET (EPDM OR  |                                                                                                                                                                                                                                                                                                                                                                                                                       |
|          | VITON) AND TIE DOWN                        |                                                                                                                                                                                                                                                                                                                                                                                                                       |
| 2        | 2" COMBI-VENT - VACUUM AND PRESSURE RELEIF | IN LID                                                                                                                                                                                                                                                                                                                                                                                                                |
|          | (OPTIONAL)                                 |                                                                                                                                                                                                                                                                                                                                                                                                                       |
| 1        | STEEL FRAME WITH 12" KICK PLATES AND VALVE |                                                                                                                                                                                                                                                                                                                                                                                                                       |
|          | PROTECTION GATES                           |                                                                                                                                                                                                                                                                                                                                                                                                                       |
| 2        | 2" BALL VALVE (POLYPRO OR STAINLESS STEEL) | FNPT OR                                                                                                                                                                                                                                                                                                                                                                                                               |
|          | WITH GASKET (EPDM OR VITON)                | CAMLOC                                                                                                                                                                                                                                                                                                                                                                                                                |
| 2        | VALVE MOUNTING HARDWARE KIT                |                                                                                                                                                                                                                                                                                                                                                                                                                       |
| 2        | BLACK POLY FRAME PILLOW                    |                                                                                                                                                                                                                                                                                                                                                                                                                       |
| 4        | FRAME CORNER STACKING BRACKET WITH SCREW   |                                                                                                                                                                                                                                                                                                                                                                                                                       |
| 1        | ALUMINUM U.N. FRAME TAG                    |                                                                                                                                                                                                                                                                                                                                                                                                                       |
|          | 2<br>2<br>2<br>1<br>2<br>2<br>2<br>2       | ITEM QTY  DESCRIPTION  2 PTC-135 HDPE BOTTLE  2 6" HDPE THREADED LID WITH GASKET (EPDM OR VITON) AND TIE DOWN  2 2" COMBI-VENT - VACUUM AND PRESSURE RELEIF (OPTIONAL)  1 STEEL FRAME WITH 12" KICK PLATES AND VALVE PROTECTION GATES  2 2" BALL VALVE (POLYPRO OR STAINLESS STEEL) WITH GASKET (EPDM OR VITON)  2 VALVE MOUNTING HARDWARE KIT  2 BLACK POLY FRAME PILLOW  4 FRAME CORNER STACKING BRACKET WITH SCREW |