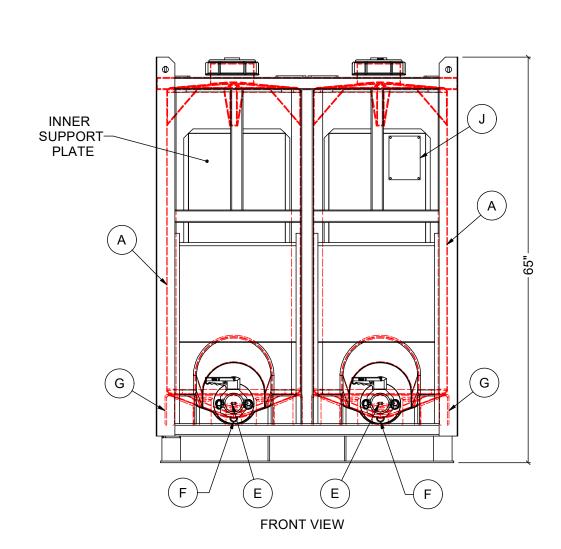

## NOTES:

- 1. CAPACITY PER TANK: 630 L (138 IG / 166 USG)
- 2. TARE WEIGHT: 695 LBS (315 KG)
- 3. PRIMARY MARKINGS: U.N. 31HA1/Y/

PTC-2-135