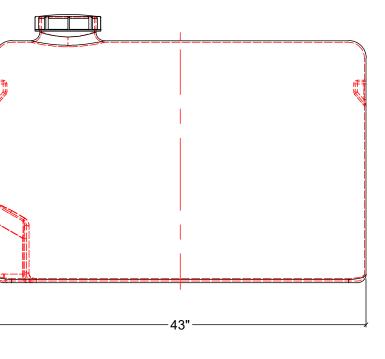

NER SYSTEMS**

BY APPD REVD

DIVISION OF ROTOPLAST INC.

| PICKERING - ONTARIO - CANADA |          |        |       |      |  |  |
|------------------------------|----------|--------|-------|------|--|--|
| ACO CONTAINER SYSTEMS        | DESIGNED |        |       |      |  |  |
| DIVISION OF ROTOPLAST INC.   | DRAWN    |        | WM    |      |  |  |
| 794 MCKAY RD.                | CHECKED  |        |       |      |  |  |
| PICKERING, ONTARIO, CANADA   | APPROVED |        |       |      |  |  |
| TEL. 905-683-8222            | SCALE    | N.T.S. |       |      |  |  |
| FAX 905-683-2969             | DATE     | JA     | N-31- | 2024 |  |  |
| DWG № RT-500                 | REV      |        |       |      |  |  |
| UUG-17A                      |          |        | U     |      |  |  |





SIDE VIEW