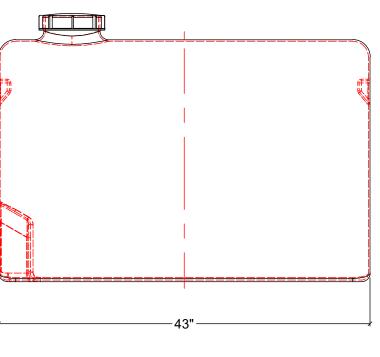

AINER SYSTEMS**

BY APPD REVD

DIVISION OF ROTOPLAST INC.

| PICKERING - ONTARIO - CANADA |          |        |       |      |  |  |
|------------------------------|----------|--------|-------|------|--|--|
| ACO CONTAINER SYSTEMS        | DESIGNED |        |       |      |  |  |
| DIVISION OF ROTOPLAST INC.   | DRAWN    |        | WM    |      |  |  |
| 794 MCKAY RD.                | CHECKED  |        |       |      |  |  |
| PICKERING, ONTARIO, CANADA   | APPROVED |        |       |      |  |  |
| TEL. 905-683-8222            | SCALE    | N.T.S. |       |      |  |  |
| FAX 905-683-2969             | DATE     | JA     | N-31- | 2024 |  |  |
| DWG № RT-500                 | REV      |        |       |      |  |  |
| UUG-17A                      |          |        | U     |      |  |  |





SIDE VIEW