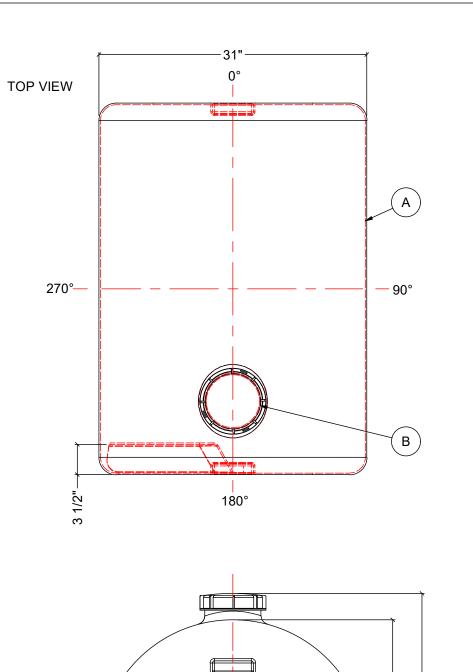

|       | MATERIALS LIST      |       |  |  |
|-------|---------------------|-------|--|--|
| ITEMS | DESCRIPTION         | NOTES |  |  |
| Α     | RT-500 TANK         |       |  |  |
| В     | 5 1/2" THREADED LID |       |  |  |
|       |                     |       |  |  |
|       |                     |       |  |  |
|       |                     |       |  |  |
|       |                     |       |  |  |
|       |                     |       |  |  |
|       |                     |       |  |  |

## NOTES:

- 1. TANK IS MANUFACTURED FROM POLYETHYLENE (PE).
- 2. ALL TANK DIMENSIONS ARE SUBJECT TO A +/-3% TOLERENCE.
- 3. ALL EXTERNAL PIPING AND ACCESSORIES MUST BE FULLY SUPPORTED AND FLEXIBLE TO AVOID STRESSING THE TANK.