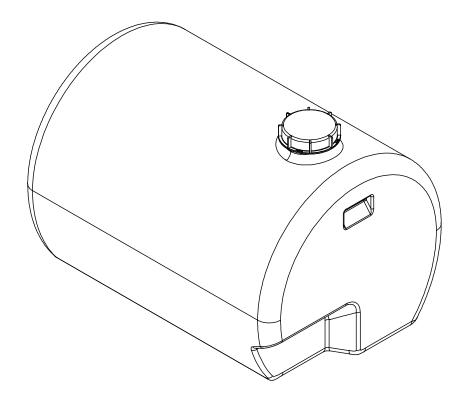

|       | MATERIALS LIST      |       |  |  |
|-------|---------------------|-------|--|--|
| ITEMS | DESCRIPTION         | NOTES |  |  |
| Α     | RT-500 TANK         |       |  |  |
| В     | 5 1/2" THREADED LID |       |  |  |
|       |                     |       |  |  |
|       |                     |       |  |  |
|       |                     |       |  |  |
|       |                     |       |  |  |
|       |                     |       |  |  |
|       |                     |       |  |  |